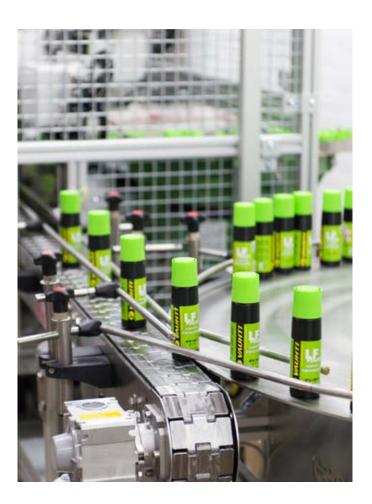

Construction of a new factory was recently completed, in the Tikkala industrial park located in Tohmäjärvi. Particular attention was paid to energy efficiency and safety during the design and construction of this new production site and all of the latest technological innovations have been installed. The objective is to guarantee efficient, adaptive, and automated production lines for ski waxes and other techno-chemical products. Modern production systems also ensure the high quality of products and safe manufacturing processes.

Waxes are made using an automated procedure, with each product having its own optimized production parameters. Automated systems monitor the manufacturing processes and casting temperatures of each product at a precision of one-tenth of a unit. The casting itself is managed by an automatic production robot. Liquid products are made in four fully closed digitally controlled production reactors, from which they are taken to an adaptive bottling line to be bottled in their dedicated product bottles.