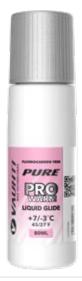

377-GPRNSG **RACE GREEN** (NEW SNOW) -5/-20°C | 23/-4°F

PURE PRO glide waxes are intended specifically for demanding active skiers and competitive skiers for training rounds. High quality hydrocarbon ingredients, zinc stearate and silicon wax gives excellence performance and good durability to the productsin all snow types and weather conditions.

#### FOR XC AND ALPINE

32120-PROC80 **PRO COLD** -2/-20°C | 28/-4°F

32120-PROLDR80 **PRO LDR** +5/-10°C | 41/14°F

32120-PROB80 PRO BASE WAX

32120-PROB200 PRO BASE WAX

PURE PRO glide waxes are intended specifically for demanding active skiers and competitive skiers for training rounds. High quality hydrocarbon ingredients, zinc stearate and silicon wax gives excellence performance and good durability to the products in all snow types and weather conditions.