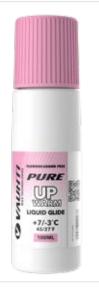

31127-PROW45 **PRO WARM** +7/-3°C | 45/27°F

31127-PROC45 **PRO COLD** -2/-20°C | 28/-4°F

31127-PROLDR45 **PRO LDR** +5/-10°C | 41/14°F

PURE UP liquid glide waxes are intended specifically for active skiers and competitive skiers for training rounds. High-quality hydrocarbon ingredients, zinc stearate and silicon wax gives excellence performance and good durability to the products in all snow types and weather conditions.

32130-UPC100 **UP COLD** -2/-15°C | 28/5°F

32130-UPLDR100 **UP LDR** +5/-10°C | 41/14°F

32130-UPP100 **UP POLAR** -5/-25°C | 23/-13°F