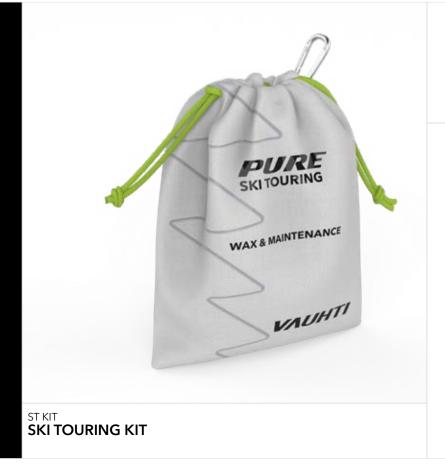

# **SKI TOURING KIT**

#### **SKI TOURING**

Ski touring kit contains all to clean, maintain and glide wax touring skis.