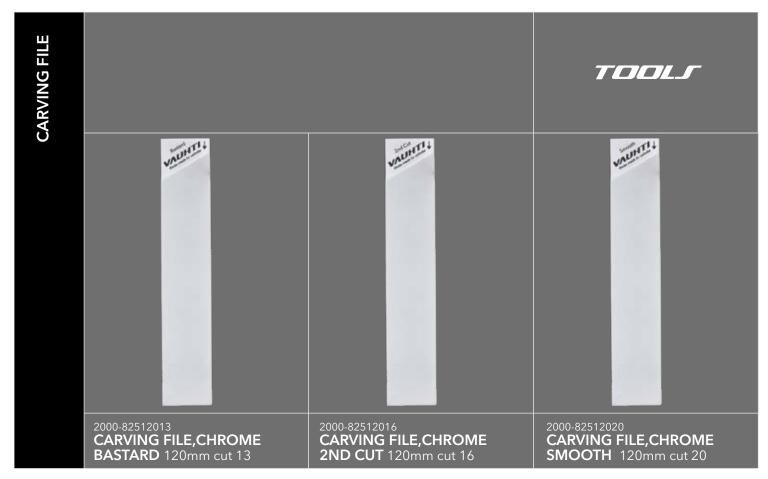

| PRO RS FILE |                                                             |                                                             | TOOLS                                                     |
|-------------|-------------------------------------------------------------|-------------------------------------------------------------|-----------------------------------------------------------|
|             | COARSE 102 / cm                                             | MEDIUM 132 / cm                                             | FINE 16Z / cm                                             |
|             | 2000-87010010<br><b>PRO RS FILE, COARSE</b><br>100mm cut 10 | 2000-87010013<br><b>PRO RS FILE, MEDIUM</b><br>100mm cut 13 | 2000-87010016<br><b>PRO RS FILE, FINE</b><br>100mm cut 16 |