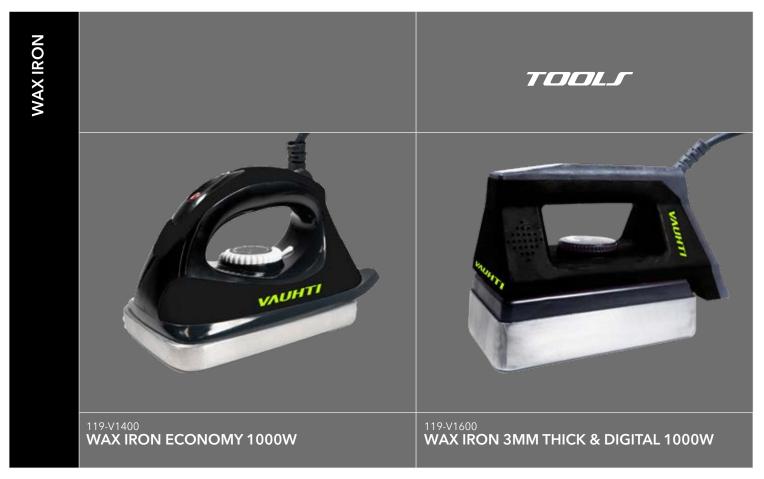

TOOL F

TOOL F

400-670
SKI VISE

2000-690
SKI VISE QUICK
SKI VISE RACE

SHARP

TOOLS **NYLON BRUSH SMALL NYLON BRUSH LARGE** 115-01015 NYLON BRUSH WITH NATURAL CORK 115-01035 NYLON/BRASS COMBI BRUSH 115-01025 NYLON FINISHING BRUSH