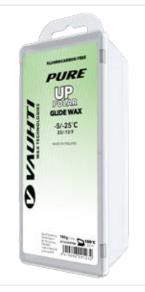

PURE UP glide waxes are intended specifically for active skiers and competitive skiers for training rounds. High-quality hydrocarbon ingredients, zinc stearate and silicon wax gives excellence performance and good durability to the products in all snow types and weather conditions.

31130-UPC45 **UP COLD** -2/-15°C | 28/5°F

31130-UPP45 **UP POLAR** -5/-25°C | 23/-13°F

31130-UPLDR45 **UP LDR** +5/-10°C | 41/14°F

31130-UPWC45 **UP MIX** (warm & cold) WARM: +7/-3°C | 45/27°F COLD: +2/-15°C | 28/5°F

#### Bigger 180g version of UP glide wax.

31131-UPW180 **UP WARM** +7/-3°C | 45/27°F

31131-UPC180 **UP COLD** -2/-15°C | 28/5°F

31131-UPP180 **UP POLAR** -5/-25°C | 23/-13°F

FOR XC AND ALPINE

31131-UPLDR180 **UP LDR** +5/-10°C | 41/14°F