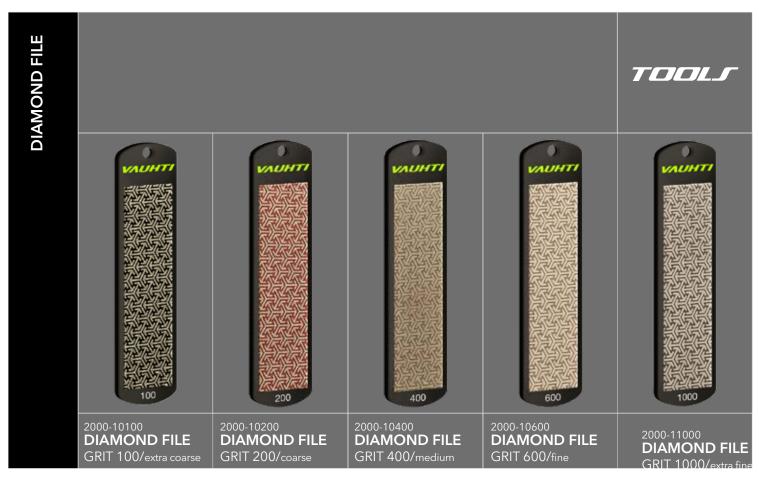

TECLS

TE

| ALPINE BRUSH |                                         |                                         | TOOLJ                                                                                                                                                                                                                                                                                                                                                                                                                                                                                                                                                                                                                                                                                                                                                                                                                                                                                                                                                                                                                                                                                                                                                                                                                                                                                                                                                                                                                                                                                                                                                                                                                                                                                                                                                                                                                                                                                                                                                                                                                                                                                                                          |
|--------------|-----------------------------------------|-----------------------------------------|--------------------------------------------------------------------------------------------------------------------------------------------------------------------------------------------------------------------------------------------------------------------------------------------------------------------------------------------------------------------------------------------------------------------------------------------------------------------------------------------------------------------------------------------------------------------------------------------------------------------------------------------------------------------------------------------------------------------------------------------------------------------------------------------------------------------------------------------------------------------------------------------------------------------------------------------------------------------------------------------------------------------------------------------------------------------------------------------------------------------------------------------------------------------------------------------------------------------------------------------------------------------------------------------------------------------------------------------------------------------------------------------------------------------------------------------------------------------------------------------------------------------------------------------------------------------------------------------------------------------------------------------------------------------------------------------------------------------------------------------------------------------------------------------------------------------------------------------------------------------------------------------------------------------------------------------------------------------------------------------------------------------------------------------------------------------------------------------------------------------------------|
| A            | VALUATI                                 | WHAT                                    | WWW TO THE TOTAL T |
|              | 2000-ABN<br>ALPINE OVAL BRUSH,<br>NYLON | 2000-ABM<br>ALPINE OVAL BRUSH,<br>METAL | <sup>2000-ABHH</sup><br>ALPINE OVAL BRUSH,<br>HORSE HAIR                                                                                                                                                                                                                                                                                                                                                                                                                                                                                                                                                                                                                                                                                                                                                                                                                                                                                                                                                                                                                                                                                                                                                                                                                                                                                                                                                                                                                                                                                                                                                                                                                                                                                                                                                                                                                                                                                                                                                                                                                                                                       |