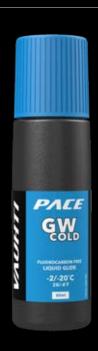

GW liquids have thinner content than other liquid glide waxes which means faster evaporation time and easier to brush.

13041-GWC80 **GW COLD** -2/-2°C | 28/-4°F

13041-GWP80 **GW POLAR** -5/-25°C | 23/-13°F

13041-GWAT80 GW ALL TEMP

**GW GLIDE WAX 609** 

Fluorocarbon free Pace GW glide waxes are intended for recreational and active skiers in all snow type as well as for base preparation and maintenance for racing.