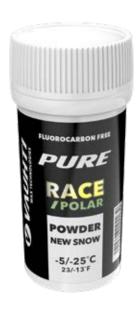

31110-RACENSP45 **RACE POLAR** (NEW SNOW) -5/-25°C | 23/-13°F 31110-RACENSB45 **RACE BLACK** (NEW SNOW)

**PURE RACE KLISTER** 

PURE RACE klisters are especially for old, artificial and coarse snow.

**FOR XC** 