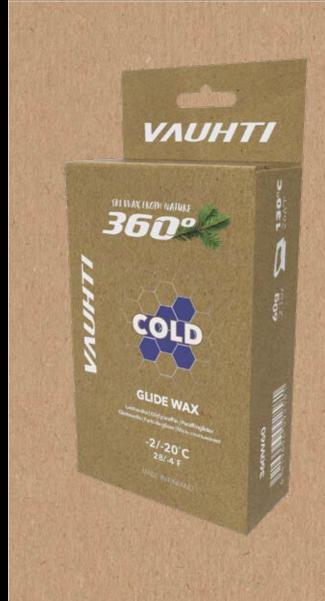

# FOR XC AND ALPINE

52100-360C80 **360° COLD** -2/-20°C | 28/-4°F 52100-360A80 **360° ALL TEMP**  Ingredients to 360° glide waxes are coming from vegetal resources and solent used is bioethanol.

Sugarcane-based plastic is used in the bottles. Substituting petroleum-based components with nature-based alternatives greatly reduces the environmental footprint of our products, as these natural resources absorb CO2 as they grow.

## FOR XC AND ALPINE

51100-360C60 **360° COLD** -2/-20°C | 28/-4°F 51100-360A60 **360° ALL TEMP**  Ingredients to 360° products are coming from vegetal resources and solent used is bioethanol.

Sugarcane-based plastic is used in the bottles. Substituting petroleum-based components with nature-based alternatives greatly reduces the environmental footprint of our products, as these natural resources absorb CO2 as they grow.