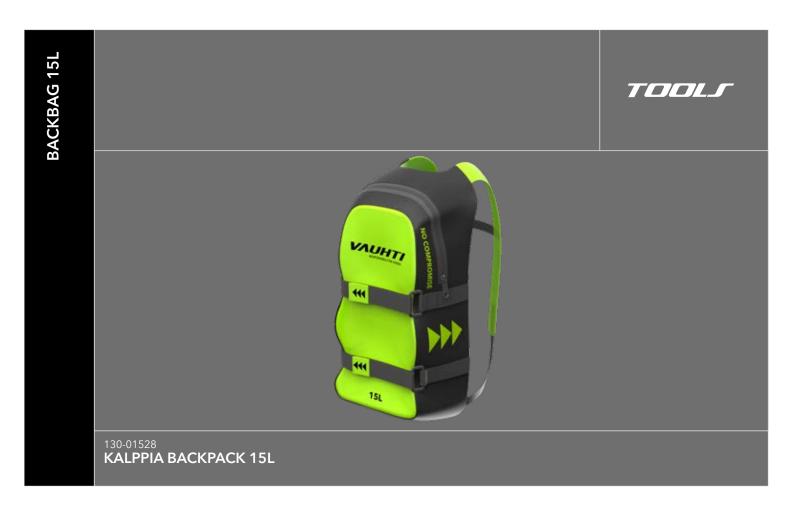

| VAUHTI                                                                                                                                                                                                                                                                                                                                                                |                                                                               | TOOLS                                                                                                                                                    | 58                                     |
|-----------------------------------------------------------------------------------------------------------------------------------------------------------------------------------------------------------------------------------------------------------------------------------------------------------------------------------------------------------------------|-------------------------------------------------------------------------------|----------------------------------------------------------------------------------------------------------------------------------------------------------|----------------------------------------|
| OUR HISTORY OUR FACTORY AND R&D OUR ENVIRONMENTAL RESPONSIBILITY OUR PARTNERS OUR PRODUCT LINES                                                                                                                                                                                                                                                                       | 4-5<br>6-7<br>8-9<br>10-11<br>12-13                                           | TOOLS SCRAPER TOOLS CORK TOOLS CLOTH   FIBER   TEFLON   WAX IRON TOOLS ROTO BRUSH   ROTO HANDLE TOOLS SKI VISE TOOLS FILE GUIDE   FILE CLAMP TOOLS SHARP | 59<br>60<br>61<br>62<br>63<br>64<br>65 |
| PURE                                                                                                                                                                                                                                                                                                                                                                  | 14-15                                                                         | TOOLS SIDE WALL PLANNER<br>TOOLS BRUSH                                                                                                                   | 66<br>67                               |
| PURE RACE LIQUID GLIDE OLD SNOW PURE RACE LIQUID GLIDE NEW SNOW PURE RACE POWDER OLD SNOW PURE RACE GLIDE WAX   POWDER NEW SNOW PURE RACE KLISTER PURE RACE GRIP WAX PURE PRO LIQUID GLIDE   GLIDE WAX PURE UP LIQUID GLIDE   PURE UP GLIDE WAX PURE ONE LIQUID GLIDE PURE ONE GLIDE WAX PURE SKI TOURING LIQUID GLIDE   CLEANING PRODUCT PURE SKI TOURING TOOL   KIT | 16<br>17<br>18<br>19<br>20<br>21<br>23<br>25<br>26<br>28<br>29-30<br>32<br>33 | TOOLS BRUSH   ALPINE BRUSH TOOLS ALPINE PRODUCT   DIAMOND FILE TOOLS ICECUT FILE TOOLS BAG TOOLS SALES DISPLAY                                           | 68<br>69<br>70-71<br>72-75<br>76-83    |
| PACE                                                                                                                                                                                                                                                                                                                                                                  | 34-35                                                                         |                                                                                                                                                          |                                        |
| PACE GW LIQUID GLIDE PACE GW GLIDE WAX PACE SW SERVICE WAX PACE GS GRIP WAX PACE GS BASE WAX   PACE GT TAR GRIP WAX PACE KF KLISTER PACE KS KLISTER                                                                                                                                                                                                                   | 36<br>37<br>39<br>41<br>42<br>43                                              |                                                                                                                                                          |                                        |
| <i>360°</i>                                                                                                                                                                                                                                                                                                                                                           | 45-46                                                                         |                                                                                                                                                          |                                        |
| 360° LIQUID GLIDE<br>360° GLIDE WAX<br>360° CLEANING & MAINTENANCE<br>360° TOOL   KIT   DISPLAY                                                                                                                                                                                                                                                                       | 47<br>48<br>49<br>50                                                          |                                                                                                                                                          |                                        |
| CARE                                                                                                                                                                                                                                                                                                                                                                  | 51                                                                            |                                                                                                                                                          |                                        |
| CARE SKIN SKI<br>CARE CLEAN & GLIDE   CROWN & ZERO<br>CARE GRIP REMOVER   BASE CLEANER<br>CARE KIT                                                                                                                                                                                                                                                                    | 52<br>53<br>54<br>55-57                                                       |                                                                                                                                                          |                                        |