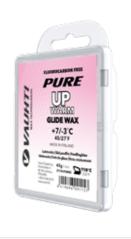

31127-PROW45 **PRO WARM** +7/-3°C | 45/27°F

31127-PROC45 **PRO COLD** -2/-20°C | 28/-4°F

31127-PROLDR45 **PRO LDR** +5/-10°C | 41/14°F

PURE UP liquid glide waxes are intended specifically for active skiers and competitive skiers for training rounds. High-quality hydrocarbon ingredients, zinc stearate and silicon wax gives excellence performance and good durability to the products in all snow types and weather conditions.

32130-UPC100 **UP COLD** -2/-15°C | 28/5°F

32130-UPLDR100 **UP LDR** +5/-10°C | 41/14°F

32130-UPP100 **UP POLAR** -5/-25°C | 23/-13°F