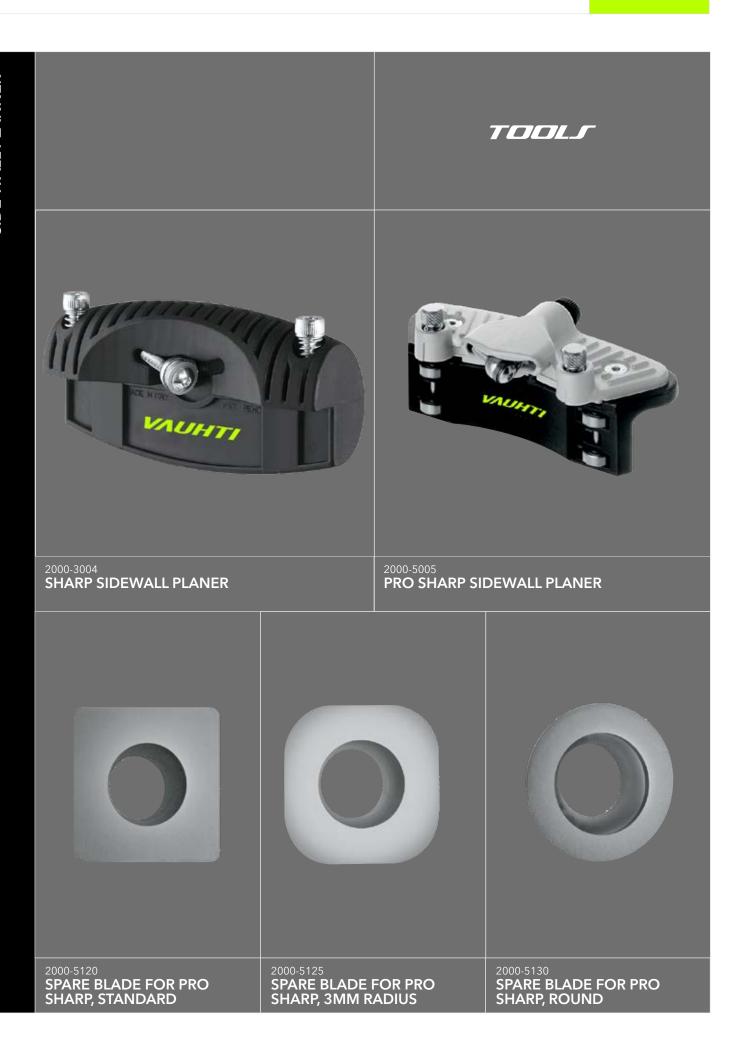

IN ONE KIT

Skin Care kit contains products to clean and maintain skin stripe of skin skis.





32410-CSCKIT **SKIN CARE KIT** 

**SKIN & GW GLIDE KIT** 

Skin & GW Glide kit contains products to clean and maintain skin stripe and glide wax the glide zone of skin skis.



**FOR XC** 



32410-CSGWGKIT **SKIN & GW GLIDE KIT**  Skin & Pure Glide kit contains products to clean and maintain skin stripe and glide wax the glide zone of skin skis.





32410-CSPGKIT SKIN & PURE GLIDE KIT







SCRAPER TOOLS VALHITI 100-630
PLEXI SHARP (WAX SCRAPER SHARPENER) **GROOVE SCRAPER** 100-00810 ACRYL SCRAPER 3 MM 100-00820 ACRYL SCRAPER 5 MM 100-00830 ACRYL DESIGNED 5MM 100-00840 SCRAPER SNOWBOARD CORK











TOOL F

TOOL F

400-670
SKI VISE

2000-690
SKI VISE QUICK
SKI VISE RACE









SHARP







TOOLS **NYLON BRUSH SMALL NYLON BRUSH LARGE** 115-01015 NYLON BRUSH WITH NATURAL CORK 115-01035 NYLON/BRASS COMBI BRUSH 115-01025 NYLON FINISHING BRUSH



TECLS

TE

| ALPINE BRUSH |                                         |                                         | TOOLJ