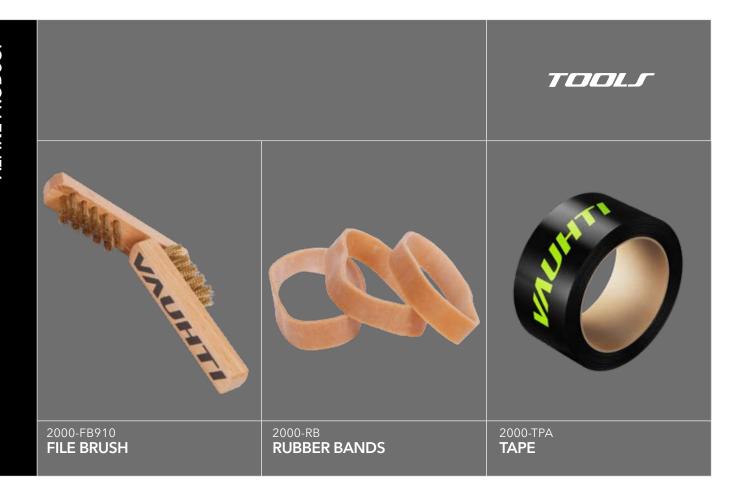

|











| PRO RS FILE |                                                             |                                                             | TOOLS                                                     |
|-------------|-------------------------------------------------------------|-------------------------------------------------------------|-----------------------------------------------------------|
|             | COARSE 102 / cm                                             | MEDIUM 132 / cm                                             | FINE 16Z / cm                                             |
|             | 2000-87010010<br><b>PRO RS FILE, COARSE</b><br>100mm cut 10 | 2000-87010013<br><b>PRO RS FILE, MEDIUM</b><br>100mm cut 13 | 2000-87010016<br><b>PRO RS FILE, FINE</b><br>100mm c