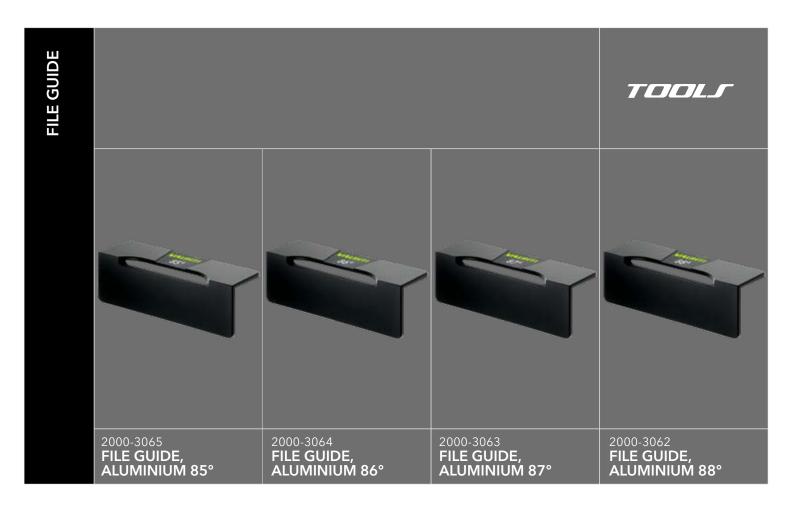

| PRO RS FILE |                                                             |                                                             | TOOLS                                                     |
|-------------|-------------------------------------------------------------|-------------------------------------------------------------|-----------------------------------------------------------|
|             | COARSE 102 / cm                                             | MEDIUM 132 / cm                                             | FINE 16Z / cm                                             |
|             | 2000-87010010<br><b>PRO RS FILE, COARSE</b><br>100mm cut 10 | 2000-87010013<br><b>PRO RS FILE, MEDIUM</b><br>100mm cut 13 | 2000-87010016<br><b>PRO RS FILE, FINE</b><br>100mm cut 16 |