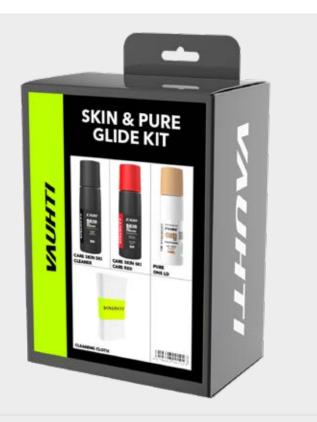

**FOR XC** 

32410-CSGWGKIT **SKIN & GW GLIDE KIT**  Skin & Pure Glide kit contains products to clean and maintain skin stripe and glide wax the glide zone of skin skis.

32410-CSPGKIT SKIN & PURE GLIDE KIT