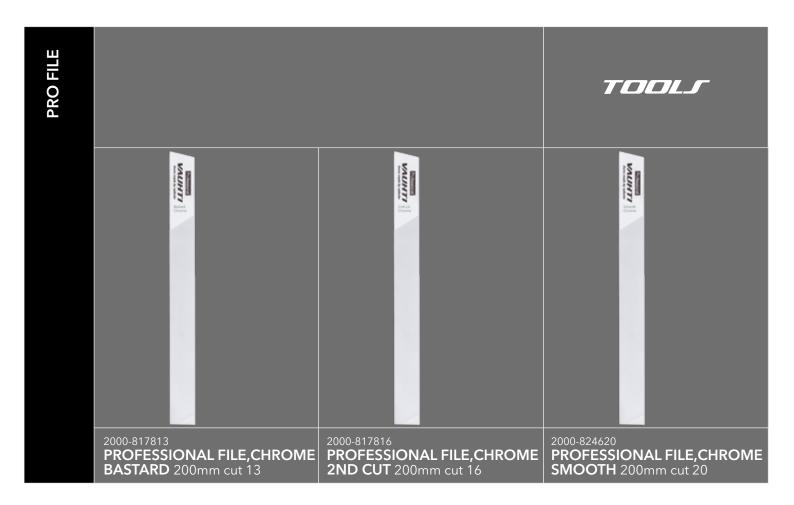

| PRO RS FILE |                                                             |                                                             | TOOLS                                                     |
|-------------|-------------------------------------------------------------|-------------------------------------------------------------|-----------------------------------------------------------|
|             | COARSE 102 / cm                                             | MEDIUM 132 / cm                                             | FINE 16Z / cm                                             |
|             | 2000-87010010<br><b>PRO RS FILE, COARSE</b><br>100mm cut 10 | 2000-87010013<br><b>PRO RS FILE, MEDIUM</b><br>100mm cut 13 | 2000-87010016<br><b>PRO RS FILE, FINE</b><br>100mm cut 16 |