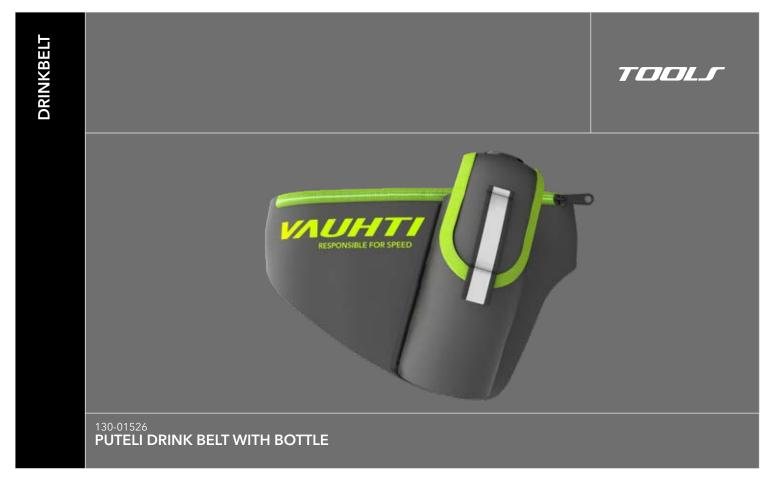

| VAUHTI                                                                                                                                                                                                                                                                                                                                                                |                                                                               | TOOLS                                                                                                                                                    | 58                                     |
|-----------------------------------------------------------------------------------------------------------------------------------------------------------------------------------------------------------------------------------------------------------------------------------------------------------------------------------------------------------------------|-------------------------------------------------------------------------------|----------------------------------------------------------------------------------------------------------------------------------------------------------|----------------------------------------|
| OUR HISTORY OUR FACTORY AND R&D OUR ENVIRONMENTAL RESPONSIBILITY OUR PARTNERS OUR PRODUCT LINES                                                                                                                                                                                                                                                                       | 4-5<br>6-7<br>8-9<br>10-11<br>12-13                                           | TOOLS SCRAPER TOOLS CORK TOOLS CLOTH   FIBER   TEFLON   WAX IRON TOOLS ROTO BRUSH   ROTO HANDLE TOOLS SKI VISE TOOLS FILE GUIDE   FILE CLAMP TOOLS SHARP | 59<br>60<br>61<br>62<br>63<br>64<br>65 |
| PURE                                                                                                                                                                                                                                                                                                                                                                  | 14-15                                                                         | TOOLS SIDE WALL PLANNER<br>TOOLS BRUSH                                                                                                                   | 66<br>67                               |
| PURE RACE LIQUID GLIDE OLD SNOW PURE RACE LIQUID GLIDE NEW SNOW PURE RACE POWDER OLD SNOW PURE RACE GLIDE WAX   POWDER NEW SNOW PURE RACE KLISTER PURE RACE GRIP WAX PURE PRO LIQUID GLIDE   GLIDE WAX PURE UP LIQUID GLIDE   PURE UP GLIDE WAX PURE ONE LIQUID GLIDE PURE ONE GLIDE WAX PURE SKI TOURING LIQUID GLIDE   CLEANING PRODUCT PURE SKI TOURING TOOL   KIT | 16<br>17<br>18<br>19<br>20<br>21<br>23<br>25<br>26<br>28<br>29-30<br>32<br>33 | TOOLS BRUSH   ALPINE BRUSH TOOLS ALPINE PRODUCT   DIAMOND FILE TOOLS ICECUT FILE TOOLS BAG TOOLS SALES DISPLAY                                           | 68<br>69<br>70-71<br>72-75<br>76-83    |
| PACE                                                                                                                                                                                                                                                                                                                                                                  | 34-35                                                                         |                                                                                                                                                          |                                        |
| PACE GW LIQUID GLIDE PACE GW GLIDE WAX PACE SW SERVICE WAX PACE GS GRIP WAX PACE GS BASE WAX   PACE GT TAR GRIP WAX PACE KF KLISTER PACE KS KLISTER                                                                                                                                                                                                                   | 36<br>37<br>39<br>41<br>42<br>43                                              |                                                                                                                                                          |                                        |
| <i>360°</i>                                                                                                                                                                                                                                                                                                                                                           | 45-46                                                                         |                                                                                                                                                          |                                        |
| 360° LIQUID GLIDE<br>360° GLIDE WAX<br>360° CLEANING & MAINTENANCE<br>360° TOOL   KIT   DISPLAY                                                                                                                                                                                                                                                                       | 47<br>48<br>49<br>50                                                          |                                                                                                                                                          |                                        |
| CARE                                                                                                                                                                                                                                                                                                                                                                  | 51                                                                            |                                                                                                                                                          |                                        |
| CARE SKIN SKI<br>CARE CLEAN & GLIDE   CROWN & ZERO<br>CARE GRIP REMOVER   BASE CLEANER<br>CARE KIT                                                                                                                                                                                                                                                                    | 52<br>53<br>54<br>55-57                                                       |                                                                                                                                                          |                                        |