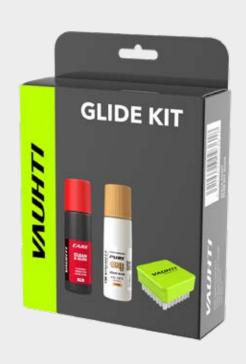

**GLIDE KIT** 

Glide kit contains products to clean, maintain and glide wax all kind of skis and snowboards.

32410-CGKIT **GLIDE KIT** 

**SKIN SKI ALL IN ONE KIT** 

Skin Ski All In One kit contains products to clean, maintain and glide wax skin skis.