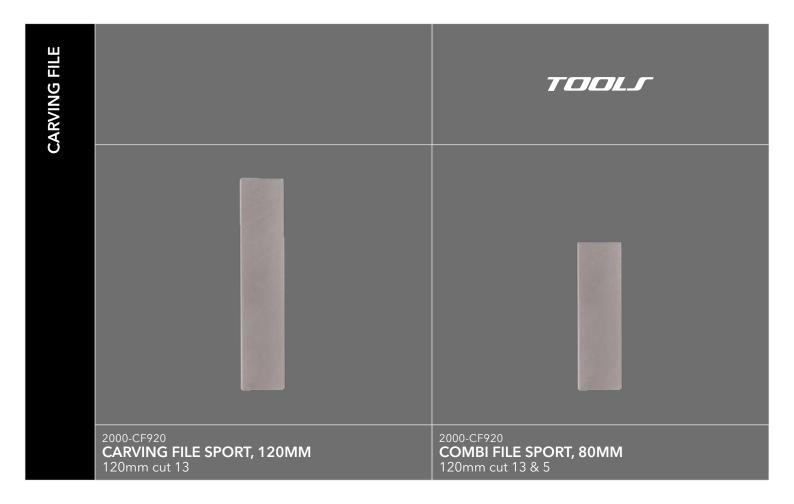

| PRO RS FILE |                                                             |                                                             | TOOLS                                                     |
|-------------|-------------------------------------------------------------|-------------------------------------------------------------|-----------------------------------------------------------|
|             | COARSE 102 / cm                                             | MEDIUM 132 / cm                                             | FINE 16Z / cm                                             |
|             | 2000-87010010<br><b>PRO RS FILE, COARSE</b><br>100mm cut 10 | 2000-87010013<br><b>PRO RS FILE, MEDIUM</b><br>100mm cut 13 | 2000-87010016<br><b>PRO RS FILE, FINE</b><br>100mm cut 16 |