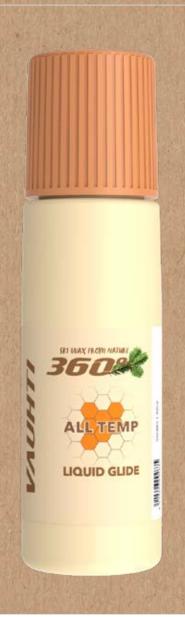

# FOR XC AND ALPINE

52100-360C80 **360° COLD** -2/-20°C | 28/-4°F 52100-360A80 **360° ALL TEMP**  Ingredients to 360° glide waxes are coming from vegetal resources and solent used is bioethanol.

Sugarcane-based plastic is used in the bottles. Substituting petroleum-based components with nature-based alternatives greatly reduces the environmental footprint of our products, as these natural resources absorb CO2 as they grow.

## FOR XC AND ALPINE

51100-360C60 **360° COLD** -2/-20°C | 28/-4°F 51100-360A60 **360° ALL TEMP**  Ingredients to 360° products are coming from vegetal resources and solent used is bioethanol.

Sugarcane-based plastic is used in the bottles. Substituting petroleum-based components with nature-based alternatives greatly reduces the environmental footprint of our products, as these natural resources absorb CO2 as they grow.