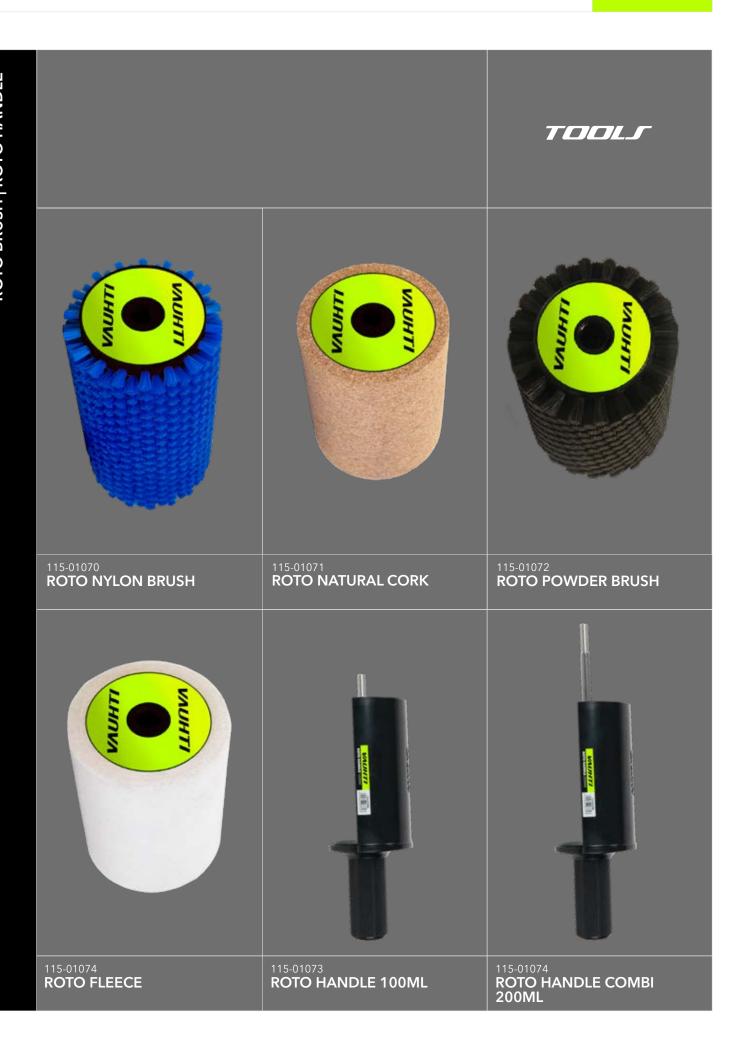

TOOL F

TOOL F

400-670
SKI VISE

2000-690
SKI VISE QUICK
SKI VISE RACE

SHARP

TOOLS **NYLON BRUSH SMALL NYLON BRUSH LARGE** 115-01015 NYLON BRUSH WITH NATURAL CORK 115-01035 NYLON/BRASS COMBI BRUSH 115-01025 NYLON FINISHING BRUSH