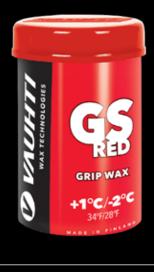

324-SWG900 **SW GRAPHITE** -7/-25°C | 19/-13 °F

324-SWB900 **SW BASE**  324-SWA900 **SW ALPINE** 

GS grip wax series for all snow types, but especially for old and artificial snow. These waxes are durable and easy to apply, suitable for race or recreational use.

**FOR XC** 

357-GSR **GS RED** +1/-2°C | 34/28°F

357-GSC **GS CARROT** -1/-6°C | 30/21°F

357-GSB **GS BLUE** -5/-15°C | 23/5°F

357-GSG **GS RED** -10/-30°C | 14/-22°F

**GS LIQUID GRIP WAX 80ml** 

| Liquid grip waxes are suitable for all snow types and they can be applied on ski base easily without any tools. You get thin and even layer easily with sponge and the waxes are very durable. Apply and let it dry perfectly.                                                                                                                                                                                                                                                                                                                                                                                                                                                                                                                                                                                                                                                                                                                                                                                                                                                                                                                                                                                                                                                                                                                                                                                                                                                                                                                                                                                                                                                                                                                                                                                                                                                                                                                                                                                                                                                                                                 |                                                    | GS<br>FOR XC                                                                                                                                                                                                                                                                                                                                                                                                                                                                                                                                                                                                                                                                                                                                                                                                                                                                                                                                                                                                                                                                                                                                                                                                                                                                                                                                                                                                                                                                                                                                                                                                                                                                                                                                                                                                                                                                                                                                                                                                                                                                                                                   |
|--------------------------------------------------------------------------------------------------------------------------------------------------------------------------------------------------------------------------------------------------------------------------------------------------------------------------------------------------------------------------------------------------------------------------------------------------------------------------------------------------------------------------------------------------------------------------------------------------------------------------------------------------------------------------------------------------------------------------------------------------------------------------------------------------------------------------------------------------------------------------------------------------------------------------------------------------------------------------------------------------------------------------------------------------------------------------------------------------------------------------------------------------------------------------------------------------------------------------------------------------------------------------------------------------------------------------------------------------------------------------------------------------------------------------------------------------------------------------------------------------------------------------------------------------------------------------------------------------------------------------------------------------------------------------------------------------------------------------------------------------------------------------------------------------------------------------------------------------------------------------------------------------------------------------------------------------------------------------------------------------------------------------------------------------------------------------------------------------------------------------------|----------------------------------------------------|--------------------------------------------------------------------------------------------------------------------------------------------------------------------------------------------------------------------------------------------------------------------------------------------------------------------------------------------------------------------------------------------------------------------------------------------------------------------------------------------------------------------------------------------------------------------------------------------------------------------------------------------------------------------------------------------------------------------------------------------------------------------------------------------------------------------------------------------------------------------------------------------------------------------------------------------------------------------------------------------------------------------------------------------------------------------------------------------------------------------------------------------------------------------------------------------------------------------------------------------------------------------------------------------------------------------------------------------------------------------------------------------------------------------------------------------------------------------------------------------------------------------------------------------------------------------------------------------------------------------------------------------------------------------------------------------------------------------------------------------------------------------------------------------------------------------------------------------------------------------------------------------------------------------------------------------------------------------------------------------------------------------------------------------------------------------------------------------------------------------------------|
| PACE GS LAST SUPER | PACE  GS VIOLET  WORLD  11/77  33/147              | PACE GO CARROT CONTRACT CONTRA |
| 341-LGSBAS<br>GS BASE SUPER                                                                                                                                                                                                                                                                                                                                                                                                                                                                                                                                                                                                                                                                                                                                                                                                                                                                                                                                                                                                                                                                                                                                                                                                                                                                                                                                                                                                                                                                                                                                                                                                                                                                                                                                                                                                                                                                                                                                                                                                                                                                                                    | 341-LGSV<br><b>GS VIOLET</b><br>-1/-7°C   30/19 °F | 341-LGSC<br><b>GS CARROT</b><br>-2/-20°C   28/-4 °F                                                                                                                                                                                                                                                                                                                                                                                                                                                                                                                                                                                                                                                                                                                                                                                                                                                                                                                                                                                                                                                                                                                                                                                                                                                                                                                                                                                                                                                                                                                                                                                                                                                                                                                                                                                                                                                                                                                                                                                                                                                                            |