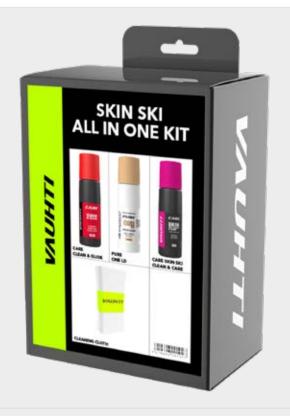

**GLIDE KIT** 

Glide kit contains products to clean, maintain and glide wax all kind of skis and snowboards.

32410-CGKIT **GLIDE KIT** 

**SKIN SKI ALL IN ONE KIT** 

Skin Ski All In One kit contains products to clean, maintain and glide wax skin skis.

32410-CSSAIOKIT SKIN SKI ALL IN ONE KIT

Skin Care kit contains products to clean and maintain skin stripe of skin skis.

32410-CSCKIT **SKIN CARE KIT** 

**SKIN & GW GLIDE KIT** 

Skin & GW Glide kit contains products to clean and maintain skin stripe and glide wax the glide zone of skin skis.