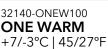

32140-ONEW200 ONE WARM +7/-3°C | 45/27°F

32140-ONEC200 ONE COLD -2/-15°C | 28/5°F

32140-ONEP200 ONE POLAR -5/-25°C | 23/-13°F

32140-ONELD200 ONE LD +5/-10°C | 41/14°F

32140-ONEB200 **ONE BASE WAX** 

PURE ONE glide waxes are based on high-quality hydrocarbon ingredients. Waxes are intended for recreational and active skiers in all snow type as well as for base preparation and maintenance for racing.