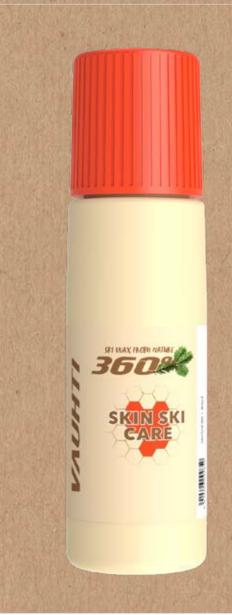

## FOR XC AND ALPINE

360SSC80 **360° SKIN SKI CARE** 

52400-360KSS **360° LINEN BAG KIT: SKIN SKI** 

### MAINTENANCE SERIES FOR XC AND ALPINE

Liquid care product, which has been developed especially for maintenance of the skin strip of the skin skis. The present composition does not comprise aliphatic and aromatic hydrocarbon solvents as their presence even in small amounts could lead to detachment of the skin strip from the base of the ski. Regular maintenance of the skin strips guarantees the performance and extends the lifetimeof the skis. Patents have been granted for both Skin Cleaner (FI127921B) and Skin Care (FI128011B) products.