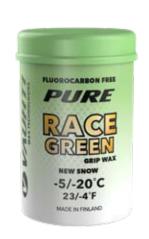

377-GPRNSG **RACE GREEN** (NEW SNOW) -5/-20°C | 23/-4°F

PURE PRO glide waxes are intended specifically for demanding active skiers and competitive skiers for training rounds. High quality hydrocarbon ingredients, zinc stearate and silicon wax gives excellence performance and good durability to the productsin all snow types and weather conditions.