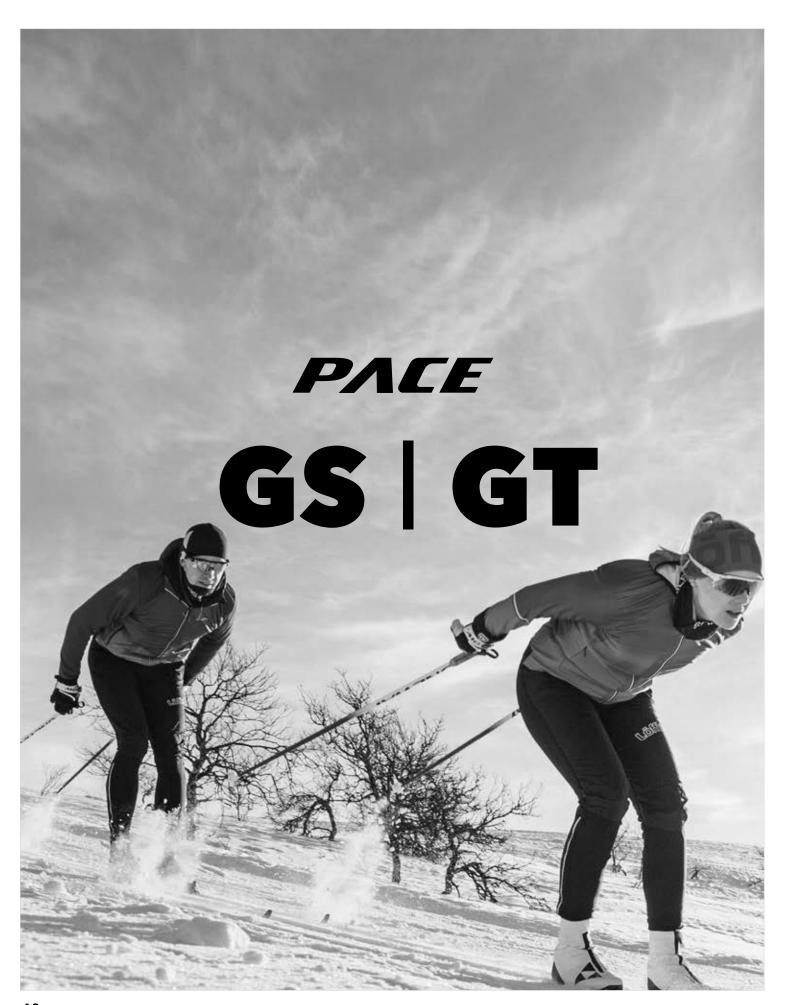

#### **SYNTHETIC SERIES**

GW

SW

GS | GT

KS

Fluorocarbon free Pace GW waxes are intended for recreational and active skiers in all snow type as well as for base preparation and maintenance for racing. Easy and enjoyable waxing.