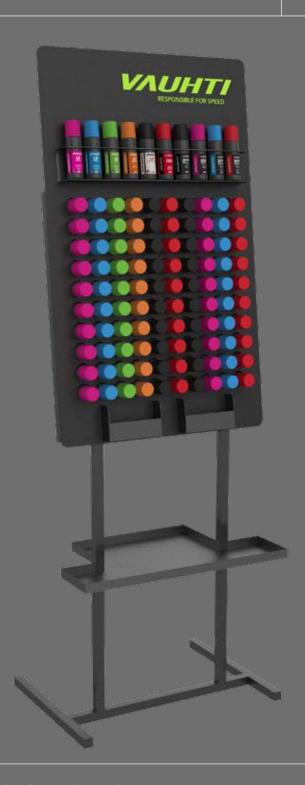

TOOLS

**SALES DISPLAY** 

TOOLS

**SALES DISPLAY** 

**SALES DISPLAY** 

Durable free standing metal display for 110 bottles, black.

TOOLS

400-1007B
SALES DISPLAY FOR 110 BOTTLES, BLACK