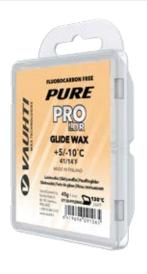

377-GPRNSG **RACE GREEN** (NEW SNOW) -5/-20°C | 23/-4°F

PURE PRO glide waxes are intended specifically for demanding active skiers and competitive skiers for training rounds. High quality hydrocarbon ingredients, zinc stearate and silicon wax gives excellence performance and good durability to the productsin all snow types and weather conditions.

#### FOR XC AND ALPINE

32120-PROC80 **PRO COLD** -2/-20°C | 28/-4°F

32120-PROLDR80 **PRO LDR** +5/-10°C | 41/14°F

32120-PROB80 PRO BASE WAX

32120-PROB200 PRO BASE WAX

PURE PRO glide waxes are intended specifically for demanding active skiers and competitive skiers for training rounds. High quality hydrocarbon ingredients, zinc stearate and silicon wax gives excellence performance and good durability to the products in all snow types and weather conditions.