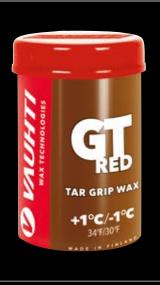

GS base waxes have excellent binding properties to secure durability of overlaying grip waxes.

357-GSBA **GS BASE AT** 

357-GSBAS **GS BASE SUPER** 

GT grip wax series especially for for natural and fine-grained snow. Tar waxes have a wide operating range and more convenient waxing properties, suitable for race or recreational use.

367-GTR **GT RED** +1/-1°C | 34/30°F

367-GTP **GT PINK** 0/-4°C | 32/25°F

367-GTC **GT CARROT** -1/-6°C | 30/21°F

367-GTG **GT GREEN** -6/-20°C | 21/-4°F

Synthetic klister series for wet, icy and coarse snow conditions.