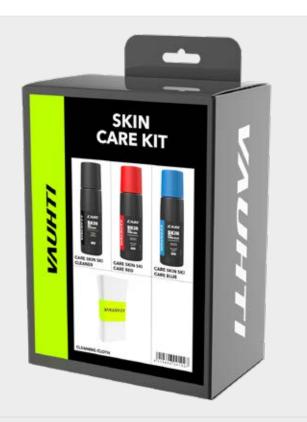

32410-CSSAIOKIT SKIN SKI ALL IN ONE KIT

Skin Care kit contains products to clean and maintain skin stripe of skin skis.

32410-CSCKIT **SKIN CARE KIT** 

**SKIN & GW GLIDE KIT** 

Skin & GW Glide kit contains products to clean and maintain skin stripe and glide wax the glide zone of skin skis.