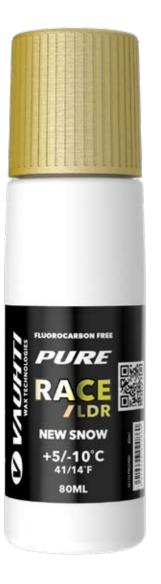

## FOR XC AND ALPINE

32110-RACEOSW80 **RACE WARM** (OLD SNOW) +7/-3°C | 45/27°F 32110-RACEOSC80 **RACE COLD** (OLD SNOW) -2/-20°C | 28/-4°F 32110-RACEOSLDR80 **RACE LDR** (OLD SNOW) +5/-10°C | 41/14°F PURE RACE NEW SNOW glide waxes are intended specifically for competitive skiers and demanding active skiers for racing. High-quality hydrocarbon ingredients, zinc stearate and silicon wax gives excellence performance and good durability to the products in all weather conditions. Especially for natural snow.