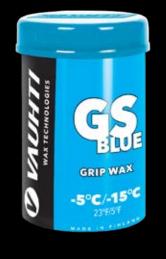

324-SWG900 **SW GRAPHITE** -7/-25°C | 19/-13 °F

324-SWB900 **SW BASE**  324-SWA900 **SW ALPINE** 

GS grip wax series for all snow types, but especially for old and artificial snow. These waxes are durable and easy to apply, suitable for race or recreational use.

**FOR XC** 

357-GSR **GS RED** +1/-2°C | 34/28°F

357-GSC **GS CARROT** -1/-6°C | 30/21°F

357-GSB **GS BLUE** -5/-15°C | 23/5°F

357-GSG **GS RED** -10/-30°C | 14/-22°F

**GS LIQUID GRIP WAX 80ml** 

| Liquid grip waxes are suitable for all snow types and they can be applied on ski base easily without any tools. You get thin and even layer easily with sponge and the waxes are very durable. Apply and let it dry perfectly.                                                                                                                                                                                                                                                                                                                                                                                                                                                                                                                                                                                                                                                                                                                                                                                                                                                                                                                                                                                                                                                                                                                                                                                                                                                                                                                                                                                                                                                                                                                                                                                                                                                                                                                                                                                                                                                                                                 |                                                    | GS<br>FOR XC                                                                                                                                                                                                                                                                                                                                                                                                                                                                                                                                                                                                                                                                                                                                                                                                                                                                                                                                                                                                                                                                                                                                                                                                                                                                                                                                                                                                                                                                                                                                                                                                                                                                                                                                                                                                                                                                                                                                                                                                                                                                                                                   |
|--------------------------------------------------------------------------------------------------------------------------------------------------------------------------------------------------------------------------------------------------------------------------------------------------------------------------------------------------------------------------------------------------------------------------------------------------------------------------------------------------------------------------------------------------------------------------------------------------------------------------------------------------------------------------------------------------------------------------------------------------------------------------------------------------------------------------------------------------------------------------------------------------------------------------------------------------------------------------------------------------------------------------------------------------------------------------------------------------------------------------------------------------------------------------------------------------------------------------------------------------------------------------------------------------------------------------------------------------------------------------------------------------------------------------------------------------------------------------------------------------------------------------------------------------------------------------------------------------------------------------------------------------------------------------------------------------------------------------------------------------------------------------------------------------------------------------------------------------------------------------------------------------------------------------------------------------------------------------------------------------------------------------------------------------------------------------------------------------------------------------------|----------------------------------------------------|--------------------------------------------------------------------------------------------------------------------------------------------------------------------------------------------------------------------------------------------------------------------------------------------------------------------------------------------------------------------------------------------------------------------------------------------------------------------------------------------------------------------------------------------------------------------------------------------------------------------------------------------------------------------------------------------------------------------------------------------------------------------------------------------------------------------------------------------------------------------------------------------------------------------------------------------------------------------------------------------------------------------------------------------------------------------------------------------------------------------------------------------------------------------------------------------------------------------------------------------------------------------------------------------------------------------------------------------------------------------------------------------------------------------------------------------------------------------------------------------------------------------------------------------------------------------------------------------------------------------------------------------------------------------------------------------------------------------------------------------------------------------------------------------------------------------------------------------------------------------------------------------------------------------------------------------------------------------------------------------------------------------------------------------------------------------------------------------------------------------------------|
| PACE GS LAST SUPER | PACE  GS VIOLET  WORLD  11/77  33/147              | PACE GO CARROT CONTRACT CONTRA |
| 341-LGSBAS<br>GS BASE SUPER                                                                                                                                                                                                                                                                                                                                                                                                                                                                                                                                                                                                                                                                                                                                                                                                                                                                                                                                                                                                                                                                                                                                                                                                                                                                                                                                                                                                                                                                                                                                                                                                                                                                                                                                                                                                                                                                                                                                                                                                                                                                                                    | 341-LGSV<br><b>GS VIOLET</b><br>-1/-7°C   30/19 °F | 341-LGSC<br><b>GS CARROT</b><br>-2/-20°C   28/-4 °F                                                                                                                                                                                                                                                                                                                                                                                                                                                                                                                                                                                                                                                                                                                                                                                                                                                                                                                                                                                                                                                                                                                                                                                                                                                                                                                                                                                                                                                                                                                                                                                                                                                                                                                                                                                                                                                                                                                                                                                                                                                                            |