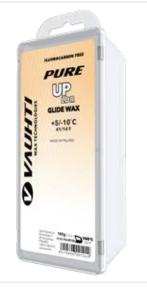

31127-PROW45 **PRO WARM** +7/-3°C | 45/27°F

31127-PROC45 **PRO COLD** -2/-20°C | 28/-4°F

31127-PROLDR45 **PRO LDR** +5/-10°C | 41/14°F

PURE UP liquid glide waxes are intended specifically for active skiers and competitive skiers for training rounds. High-quality hydrocarbon ingredients, zinc stearate and silicon wax gives excellence performance and good durability to the products in all snow types and weather conditions.

32130-UPC100 **UP COLD** -2/-15°C | 28/5°F

32130-UPLDR100 **UP LDR** +5/-10°C | 41/14°F

32130-UPP100 **UP POLAR** -5/-25°C | 23/-13°F

#### Bigger 200ml version of Pure Up liquid glide. **FOR XC AND ALPINE** PURE PURE PURE PURE UP UP -5/-25°C 32130-UPLDR200 32130-UPW200 32130-UPC200 32130-UPP200 **UP WARM UP COLD UP LDR UP POLAR** +7/-3°C | 45/27°F -2/-15°C | 28/5°F +5/-10°C | 41/14°F -5/-25°C | 23/-13°F