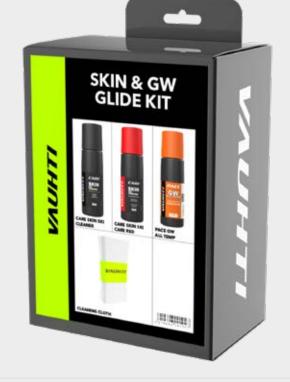

32410-CSSAIOKIT SKIN SKI ALL IN ONE KIT

Skin Care kit contains products to clean and maintain skin stripe of skin skis.

32410-CSCKIT **SKIN CARE KIT** 

**SKIN & GW GLIDE KIT** 

Skin & GW Glide kit contains products to clean and maintain skin stripe and glide wax the glide zone of skin skis.

**FOR XC** 

32410-CSGWGKIT **SKIN & GW GLIDE KIT**  Skin & Pure Glide kit contains products to clean and maintain skin stripe and glide wax the glide zone of skin skis.

32410-CSPGKIT SKIN & PURE GLIDE KIT