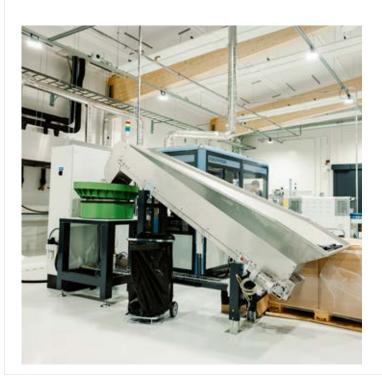

Construction of a new factory was recently completed, in the Tikkala industrial park located in Tohmäjärvi. Particular attention was paid to energy efficiency and safety during the design and construction of this new production site and all of the latest technological innovations have been installed. The objective is to guarantee efficient, adaptive, and automated production lines for ski waxes and other techno-chemical products. Modern production systems also ensure the high quality of products and safe manufacturing processes.

Waxes are made using an automated procedure, with each product having its own optimized production parameters. Automated systems monitor the manufacturing processes and casting temperatures of each product at a precision of one-tenth of a unit. The casting itself is managed by an automatic production robot. Liquid products are made in four fully closed digitally controlled production reactors, from which they are taken to an adaptive bottling line to be bottled in their dedicated product bottles.