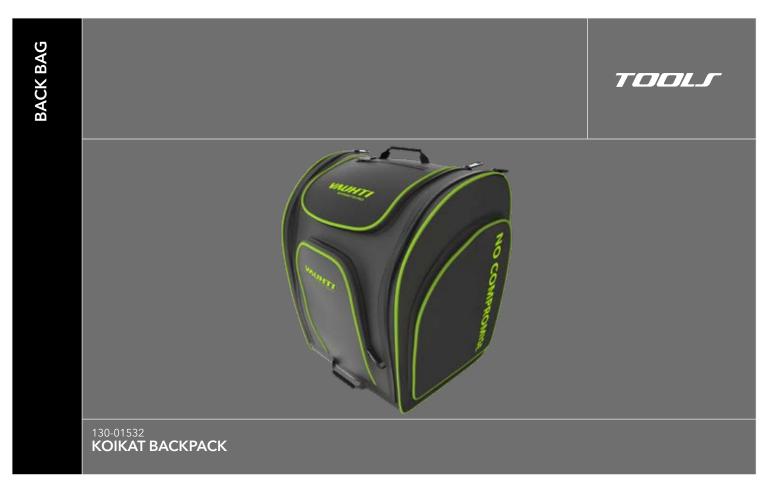

| VAUHTI                                                                                                                                                                                                                                                                                                                                                                |                                                                               | TOOLS                                                                                                                                                    | 58                                     |
|-----------------------------------------------------------------------------------------------------------------------------------------------------------------------------------------------------------------------------------------------------------------------------------------------------------------------------------------------------------------------|-------------------------------------------------------------------------------|----------------------------------------------------------------------------------------------------------------------------------------------------------|----------------------------------------|
| OUR HISTORY OUR FACTORY AND R&D OUR ENVIRONMENTAL RESPONSIBILITY OUR PARTNERS OUR PRODUCT LINES                                                                                                                                                                                                                                                                       | 4-5<br>6-7<br>8-9<br>10-11<br>12-13                                           | TOOLS SCRAPER TOOLS CORK TOOLS CLOTH   FIBER   TEFLON   WAX IRON TOOLS ROTO BRUSH   ROTO HANDLE TOOLS SKI VISE TOOLS FILE GUIDE   FILE CLAMP TOOLS SHARP | 59<br>60<br>61<br>62<br>63<br>64<br>65 |
| PURE                                                                                                                                                                                                                                                                                                                                                                  | 14-15                                                                         | TOOLS SIDE WALL PLANNER<br>TOOLS BRUSH                                                                                                                   | 66<br>67                               |
| PURE RACE LIQUID GLIDE OLD SNOW PURE RACE LIQUID GLIDE NEW SNOW PURE RACE POWDER OLD SNOW PURE RACE GLIDE WAX   POWDER NEW SNOW PURE RACE KLISTER PURE RACE GRIP WAX PURE PRO LIQUID GLIDE   GLIDE WAX PURE UP LIQUID GLIDE   PURE UP GLIDE WAX PURE ONE LIQUID GLIDE PURE ONE GLIDE WAX PURE SKI TOURING LIQUID GLIDE   CLEANING PRODUCT PURE SKI TOURING TOOL   KIT | 16<br>17<br>18<br>19<br>20<br>21<br>23<br>25<br>26<br>28<br>29-30<br>32<br>33 | TOOLS BRUSH   ALPINE BRUSH TOOLS ALPINE PRODUCT   DIAMOND FILE TOOLS ICECUT FILE TOOLS BAG TOOLS SALES DISPLAY                                           | 68<br>69<br>70-71<br>72-75<br>76-83    |
| PACE                                                                                                                                                                                                                                                                                                                                                                  | 34-35                                                                         |                                                                                                                                                          |                                        |
| PACE GW LIQUID GLIDE PACE GW GLIDE WAX PACE SW SERVICE WAX PACE GS GRIP WAX PACE GS BASE WAX   PACE GT TAR GRIP WAX PACE KF KLISTER PACE KS KLISTER                                                                                                                                                                                                                   | 36<br>37<br>39<br>41<br>42<br>43                                              |                                                                                                                                                          |                                        |
| <i>360°</i>                                                                                                                                                                                                                                                                                                                                                           | 45-46                                                                         |                                                                                                                                                          |                                        |
| 360° LIQUID GLIDE<br>360° GLIDE WAX<br>360° CLEANING & MAINTENANCE<br>360° TOOL   KIT   DISPLAY                                                                                                                                                                                                                                                                       | 47<br>48<br>49<br>50                                                          |                                                                                                                                                          |                                        |
| CARE                                                                                                                                                                                                                                                                                                                                                                  | 51                                                                            |                                                                                                                                                          |                                        |
| CARE SKIN SKI<br>CARE CLEAN & GLIDE   CROWN & ZERO<br>CARE GRIP REMOVER   BASE CLEANER<br>CARE KIT                                                                                                                                                                                                                                                                    | 52<br>53<br>54<br>55-57                                                       |                                                                                                                                                          |                                        |