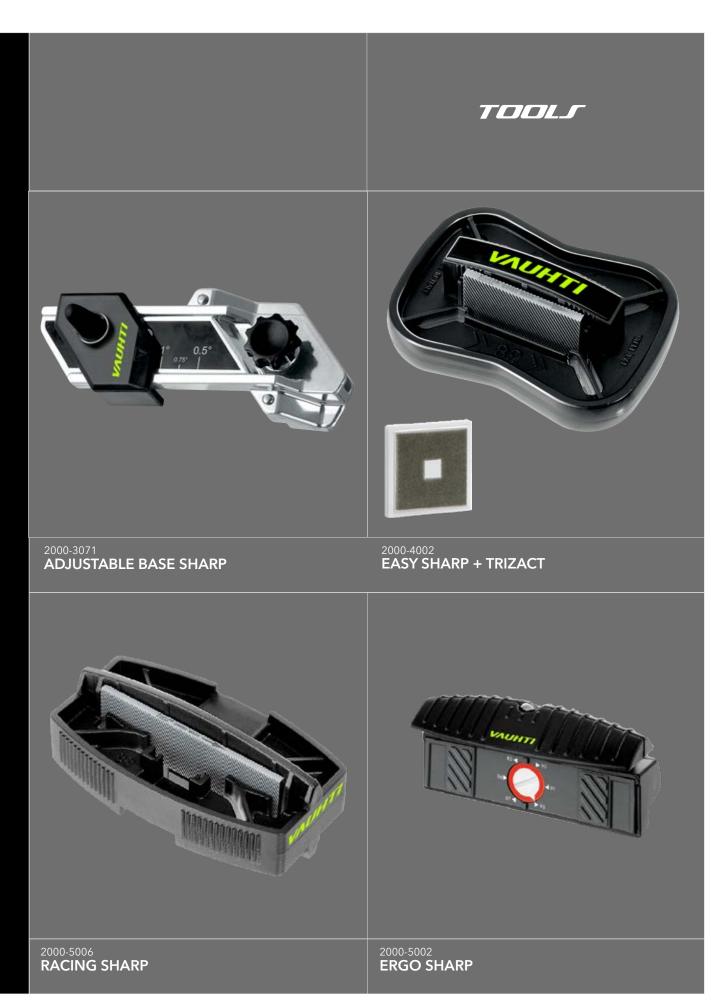

L IN ONE KIT

Skin Care kit contains products to clean and maintain skin stripe of skin skis.





32410-CSCKIT **SKIN CARE KIT** 

**SKIN & GW GLIDE KIT** 

Skin & GW Glide kit contains products to clean and maintain skin stripe and glide wax the glide zone of skin skis.



**FOR XC** 



32410-CSGWGKIT **SKIN & GW GLIDE KIT**  Skin & Pure Glide kit contains products to clean and maintain skin stripe and glide wax the glide zone of skin skis.





32410-CSPGKIT SKIN & PURE GLIDE KIT







SCRAPER TOOLS VALHITI 100-630
PLEXI SHARP (WAX SCRAPER SHARPENER) **GROOVE SCRAPER** 100-00810 ACRYL SCRAPER 3 MM 100-00820 ACRYL SCRAPER 5 MM 100-00830 ACRYL DESIGNED 5MM 100-00840 SCRAPER SNOWBOARD CORK











TOOL F

TOOL F

400-670
SKI VISE

2000-690
SKI VISE QUICK
SKI VISE RACE









SHARP







TOOLS **NYLON BRUSH SMALL NYLON BRUSH LARGE** 115-01015 NYLON BRUSH WITH NATURAL CORK 115-01035 NYLON/BRASS COMBI BRUSH 115-01025 NYLON FINISHING BRUSH



TECLS

TE

| ALPINE BRUSH |                                         |                                         | TOOLJ