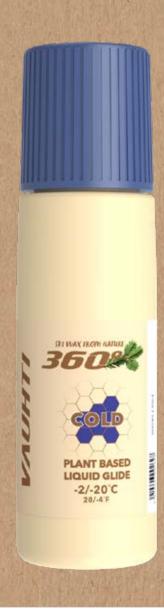

# COMPRONISE **OZ**

Ingredients to 360° liquid glide waxes are coming from vegetal resources and solent used is bioethanol.

Sugarcane-based plastic is used in the bottles. Substituting petroleum-based components with nature-based alternatives greatly reduces the environmental footprint of our products, as these natural resources absorb CO2 as they grow.

# FOR XC AND ALPINE

52100-360C80 **360° COLD** -2/-20°C | 28/-4°F 52100-360A80 **360° ALL TEMP**  Ingredients to 360° glide waxes are coming from vegetal resources and solent used is bioethanol.

Sugarcane-based plastic is used in the bottles. Substituting petroleum-based components with nature-based alternatives greatly reduces the environmental footprint of our products, as these natural resources absorb CO2 as they grow.

## FOR XC AND ALPINE

51100-360C60 **360° COLD** -2/-20°C | 28/-4°F 51100-360A60 **360° ALL TEMP**  Ingredients to 360° products are coming from vegetal resources and solent used is bioethanol.

Sugarcane-based plastic is used in the bottles. Substituting petroleum-based components with nature-based alternatives greatly reduces the environmental footprint of our products, as these natural resources absorb CO2 as they grow.