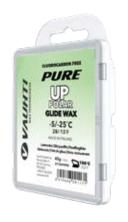

PURE UP glide waxes are intended specifically for active skiers and competitive skiers for training rounds. High-quality hydrocarbon ingredients, zinc stearate and silicon wax gives excellence performance and good durability to the products in all snow types and weather conditions.

31130-UPC45 **UP COLD** -2/-15°C | 28/5°F

31130-UPP45 **UP POLAR** -5/-25°C | 23/-13°F

31130-UPLDR45 **UP LDR** +5/-10°C | 41/14°F

31130-UPWC45 **UP MIX** (warm & cold) WARM: +7/-3°C | 45/27°F COLD: +2/-15°C | 28/5°F