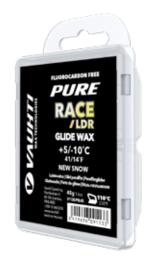

## FOR XC AND ALPINE

32110-RACEOSW80 **RACE WARM** (OLD SNOW) +7/-3°C | 45/27°F 32110-RACEOSC80 **RACE COLD** (OLD SNOW) -2/-20°C | 28/-4°F 32110-RACEOSLDR80 **RACE LDR** (OLD SNOW) +5/-10°C | 41/14°F PURE RACE NEW SNOW glide waxes are intended specifically for competitive skiers and demanding active skiers for racing. High-quality hydrocarbon ingredients, zinc stearate and silicon wax gives excellence performance and good durability to the products in all weather conditions. Especially for natural snow.

#### FOR XC AND ALPINE

31110-RACEOSW35 **RACE WARM** (OLD SNOW) +7/-3°C | 45/27°F 31110-RACEOSC35 **RACE COLD** (OLD SNOW) -2/-20°C | 28/-4°F 31110-RACEOSLDR35 **RACE LDR** (OLD SNOW) +5/-10°C | 41/14°F