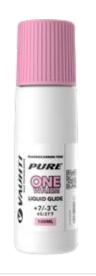

PURE ONE liquid glide waxes are based on high-quality hydrocarbon ingredients. Waxes are intended for recreational and active skiers in all snow type as well as for base preparation and maintenance for racing.

32140-ONEC100 ONE COLD -2/-15°C | 28/5°F

32140-ONEP100 **ONE POLAR** -5/-25°C | 23/-13°F

32140-ONELD100 ONE LD +5/-10°C | 41/14°F

32140-ONEB100 **ONE BASE WAX** 

PURE ONE LIQUID GLIDE 200ml

Bigger 200ml version of Pure ONE liquid glide wax