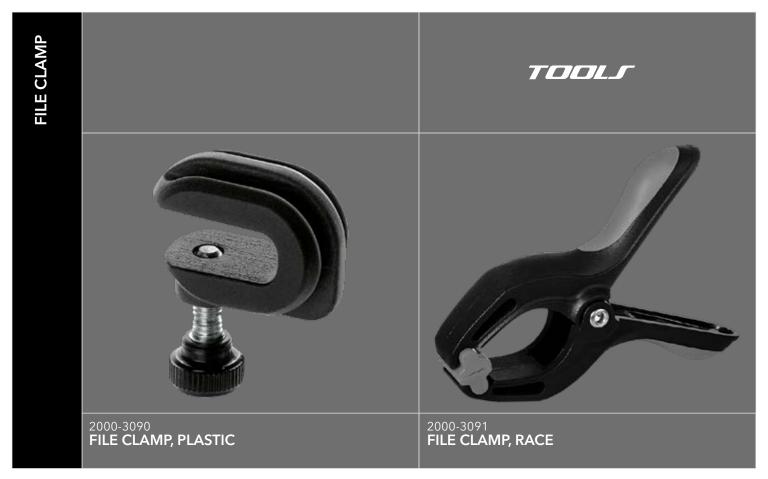

TOOL F

TOOL F

400-670
SKI VISE

2000-690
SKI VISE QUICK
SKI VISE RACE

SHARP

TOOLS **NYLON BRUSH SMALL NYLON BRUSH LARGE** 115-01015 NYLON BRUSH WITH NATURAL CORK 115-01035 NYLON/BRASS COMBI BRUSH 115-01025 NYLON FINISHING BRUSH