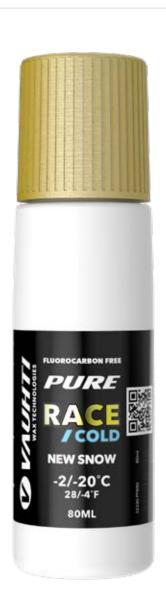

## FOR XC AND ALPINE

32110-RACEOSW80 **RACE WARM** (OLD SNOW) +7/-3°C | 45/27°F 32110-RACEOSC80 **RACE COLD** (OLD SNOW) -2/-20°C | 28/-4°F 32110-RACEOSLDR80 **RACE LDR** (OLD SNOW) +5/-10°C | 41/14°F PURE RACE NEW SNOW glide waxes are intended specifically for competitive skiers and demanding active skiers for racing. High-quality hydrocarbon ingredients, zinc stearate and silicon wax gives excellence performance and good durability to the products in all weather conditions. Especially for natural snow.