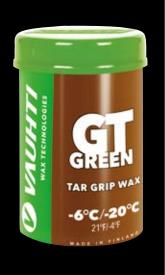

GS base waxes have excellent binding properties to secure durability of overlaying grip waxes.

357-GSBA **GS BASE AT** 

357-GSBAS **GS BASE SUPER** 

GT grip wax series especially for for natural and fine-grained snow. Tar waxes have a wide operating range and more convenient waxing properties, suitable for race or recreational use.

367-GTR **GT RED** +1/-1°C | 34/30°F

367-GTP **GT PINK** 0/-4°C | 32/25°F

367-GTC **GT CARROT** -1/-6°C | 30/21°F

367-GTG **GT GREEN** -6/-20°C | 21/-4°F

Synthetic klister series for wet, icy and coarse snow conditions.