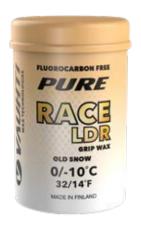

385-KPRR **RACE RED** +10/11°C | 50/34°F

385-KPRLDR **RACE LDR** +5/-10°C | 41/14°F

385-KPRV **RACE VIOLET** +2/-6°C | 36/21°F

385-KPRB **RACE BLUE** -1/-15°C | 30/5°F

PURE RACE OLD SNOW grip waxes are especially for old, artificial and coarse snow. Viscous waxes are very durable and thanks to new additive also fast.