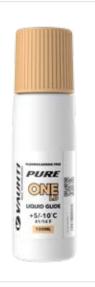

31127-PROW45 **PRO WARM** +7/-3°C | 45/27°F

31127-PROC45 **PRO COLD** -2/-20°C | 28/-4°F

31127-PROLDR45 **PRO LDR** +5/-10°C | 41/14°F

PURE UP liquid glide waxes are intended specifically for active skiers and competitive skiers for training rounds. High-quality hydrocarbon ingredients, zinc stearate and silicon wax gives excellence performance and good durability to the products in all snow types and weather conditions.