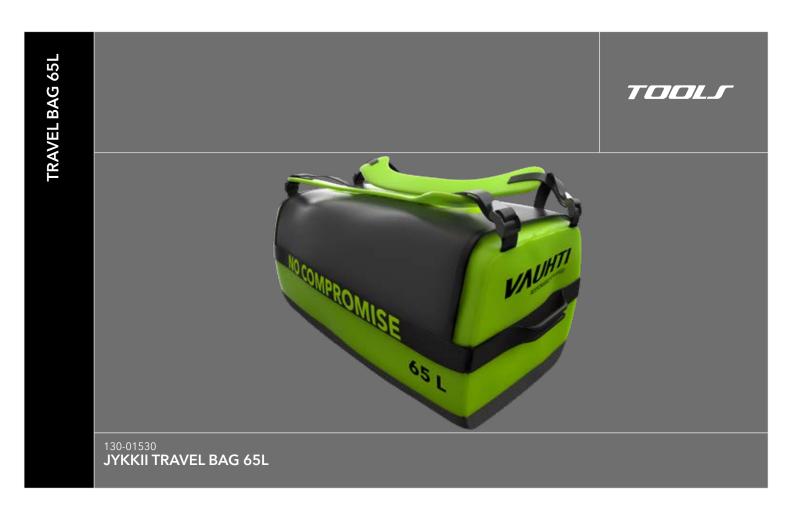

| VAUHTI                                                                                                                                                                                                                                                                                                                                                                |                                                                               | TOOLS                                                                                                                                                    | 58                                     |
|-----------------------------------------------------------------------------------------------------------------------------------------------------------------------------------------------------------------------------------------------------------------------------------------------------------------------------------------------------------------------|-------------------------------------------------------------------------------|----------------------------------------------------------------------------------------------------------------------------------------------------------|----------------------------------------|
| OUR HISTORY OUR FACTORY AND R&D OUR ENVIRONMENTAL RESPONSIBILITY OUR PARTNERS OUR PRODUCT LINES                                                                                                                                                                                                                                                                       | 4-5<br>6-7<br>8-9<br>10-11<br>12-13                                           | TOOLS SCRAPER TOOLS CORK TOOLS CLOTH   FIBER   TEFLON   WAX IRON TOOLS ROTO BRUSH   ROTO HANDLE TOOLS SKI VISE TOOLS FILE GUIDE   FILE CLAMP TOOLS SHARP | 59<br>60<br>61<br>62<br>63<br>64<br>65 |
| PURE                                                                                                                                                                                                                                                                                                                                                                  | 14-15                                                                         | TOOLS SIDE WALL PLANNER<br>TOOLS BRUSH                                                                                                                   | 66<br>67                               |
| PURE RACE LIQUID GLIDE OLD SNOW PURE RACE LIQUID GLIDE NEW SNOW PURE RACE POWDER OLD SNOW PURE RACE GLIDE WAX   POWDER NEW SNOW PURE RACE KLISTER PURE RACE GRIP WAX PURE PRO LIQUID GLIDE   GLIDE WAX PURE UP LIQUID GLIDE   PURE UP GLIDE WAX PURE ONE LIQUID GLIDE PURE ONE GLIDE WAX PURE SKI TOURING LIQUID GLIDE   CLEANING PRODUCT PURE SKI TOURING TOOL   KIT | 16<br>17<br>18<br>19<br>20<br>21<br>23<br>25<br>26<br>28<br>29-30<br>32<br>33 | TOOLS BRUSH   ALPINE BRUSH TOOLS ALPINE PRODUCT   DIAMOND FILE TOOLS ICECUT FILE TOOLS BAG TOOLS SALES DISPLAY                                           | 68<br>69<br>70-71<br>72-75<br>76-83    |
| PACE                                                                                                                                                                                                                                                                                                                                                                  | 34-35                                                                         |                                                                                                                                                          |                                        |
| PACE GW LIQUID GLIDE PACE GW GLIDE WAX PACE SW SERVICE WAX PACE GS GRIP WAX PACE GS BASE WAX   PACE GT TAR GRIP WAX PACE KF KLISTER PACE KS KLISTER                                                                                                                                                                                                                   | 36<br>37<br>39<br>41<br>42<br>43                                              |                                                                                                                                                          |                                        |
| <i>360°</i>                                                                                                                                                                                                                                                                                                                                                           | 45-46                                                                         |                                                                                                                                                          |                                        |
| 360° LIQUID GLIDE<br>360° GLIDE WAX<br>360° CLEANING & MAINTENANCE<br>360° TOOL   KIT   DISPLAY                                                                                                                                                                                                                                                                       | 47<br>48<br>49<br>50                                                          |                                                                                                                                                          |                                        |
| CARE                                                                                                                                                                                                                                                                                                                                                                  | 51                                                                            |                                                                                                                                                          |                                        |
| CARE SKIN SKI<br>CARE CLEAN & GLIDE   CROWN & ZERO<br>CARE GRIP REMOVER   BASE CLEANER<br>CARE KIT                                                                                                                                                                                                                                                                    | 52<br>53<br>54<br>55-57                                                       |                                                                                                                                                          |                                        |