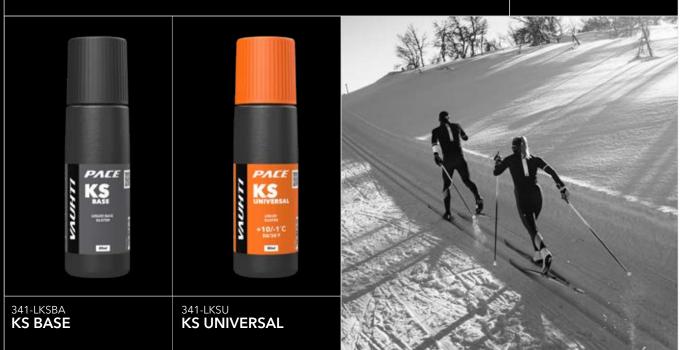

FOR XC

Synthetic klister series for wet, icy and coarse snow conditions.

FOR XC

Synthetic klister series for wet, icy and coarse snow conditions.

FOR XC

375-KSBA

KS BASE

375-KSBA

KS RED

+10/+2°C | 50/36°F

17-10°C | 34/14°F

375-KSBB

KS BLUE
+0/-15°C | 32/5°F

375-KSU

KS UNIVERSAL
+4/-7°C | 39/19°F

Liquid klisters are suitable for wet, icy and coarse snow conditions and they can be applied on ski base easily without any tools. You get thin and even layer easily with sponge and the waxes are very durable. Apply and let it dry perfectly.