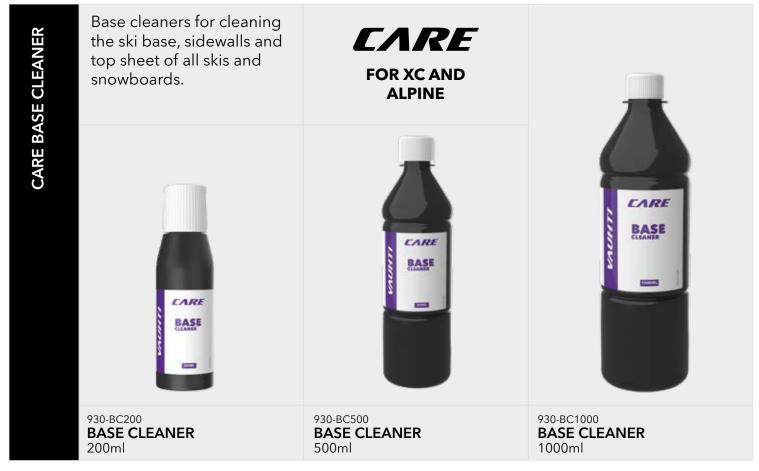

930-CG200FF CLEAN & GLIDE 200ML

930-CG200
CLEAN & GLIDE
FLUORINATED 200ML

930-CG500FF CLEAN & GLIDE 500ML

930-CG500 CLEAN & GLIDE FLUORINATED 500ML

Grip removers for CARE removing the grip waxes from grip zones. **FOR XC** CARE GRIP CARE GRIP EARE GRIP 930-GR500 930-GR200 930-GR1000 **GRIP REMOVER GRIP REMOVER GRIP REMOVER** 200ml 500ml 1000ml