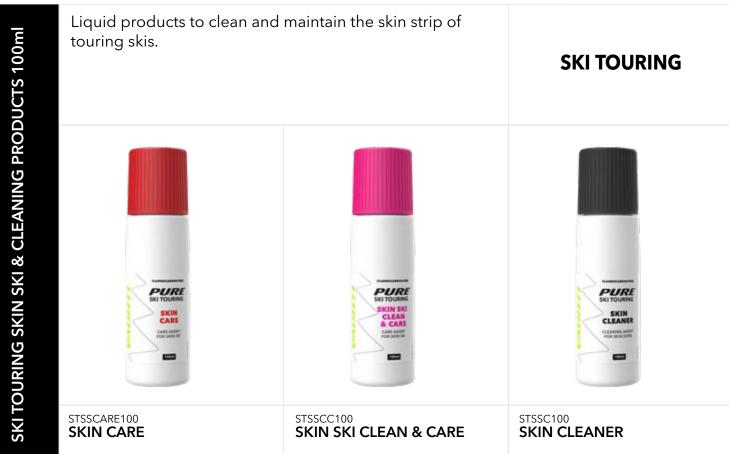

### MAINTENANCE SERIES FOR XC AND ALPINE

Liquid care product, which has been developed especially for maintenance of the skin strip of the skin skis. The present composition does not comprise aliphatic and aromatic hydrocarbon solvents as their presence even in small amounts could lead to detachment of the skin strip from the base of the ski. Regular maintenance of the skin strips guarantees the performance and extends the lifetimeof the skis. Patents have been granted for both Skin Cleaner (FI127921B) and Skin Care (FI128011B) products.

341-SSCC80 SKIN SKI CLEAN & CARE

341-SSCB80 **SKIN SKI CARE BLUE** -2/-15°C | 28/5°F

341-SSCR80 **SKIN SKI CARE RED** +7/-3°C | 45/27°F

341-QSC SKIN SKI CLEANER

341-QSC200 SKIN SKI CLEANER 200ML Cleans effectively the glide zones from dirt and maintains base by creating a hard and dirt-resistant coating. Always start a new waxing by cleaning the ski base with CLEAN & GLIDE. It improves the performance of the glide waxes on top of it since ski waxes absorbs only to clean ski base.