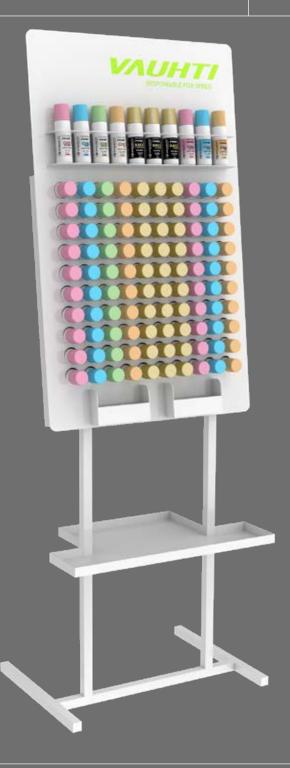

Durable free standing metal display for 110 bottles, white.

400-1007W
SALES DISPLAY FOR 110 BOTTLES, WHITE

Durable metal table display, black.

TOOLS

400-1006B
SALES DISPLAY FOR 42 BOTTLES, BLACK

400-1017B
SALES DISPLAY FOR 56 BOTTLES, BLACK