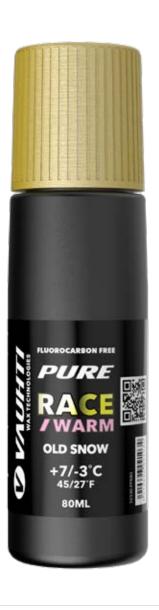

## FOR XC AND ALPINE

32110-RACEOSW80 **RACE WARM** (OLD SNOW) +7/-3°C | 45/27°F 32110-RACEOSC80 **RACE COLD** (OLD SNOW) -2/-20°C | 28/-4°F 32110-RACEOSLDR80 **RACE LDR** (OLD SNOW) +5/-10°C | 41/14°F PURE RACE NEW SNOW glide waxes are intended specifically for competitive skiers and demanding active skiers for racing. High-quality hydrocarbon ingredients, zinc stearate and silicon wax gives excellence performance and good durability to the products in all weather conditions. Especially for natural snow.