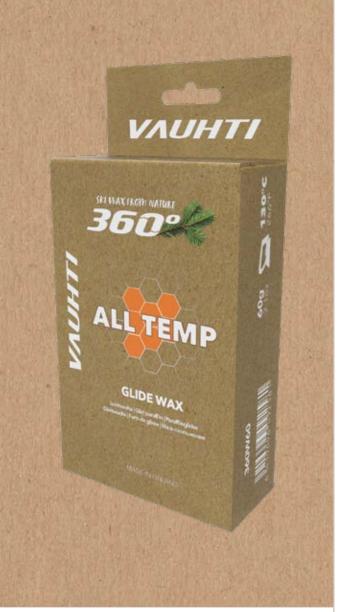

13041-GWAT80 GW ALL TEMP

**GW GLIDE WAX 609** 

Fluorocarbon free Pace GW glide waxes are intended for recreational and active skiers in all snow type as well as for base preparation and maintenance for racing.

325-GWC60 **GW COLD** -2/-15°C | 28/5°F

325-GWP60 **GW POLAR** -5/-25°C | 23/-13°F

325-GWAT60 **GW ALL TEMP** 

### Bigger 180g version of Pace GW glide wax **GW GLIDE WAX 1809 FOR XC AND ALPINE** DACE PACE GW GW POLAR **GW** WARM **GW** ALL TEMP -2/-15°C +7/-3°C 325-GWC180 **GW COLD** 325-GWP180 **GW POLAR** 325-GWAT180 **GW ALL TEMP** 325-GWWA180 **GW WARM** -2/-15°C | 28/5°F +7/-3°C | 45/27°F -5/-25°C | 23/-13°F