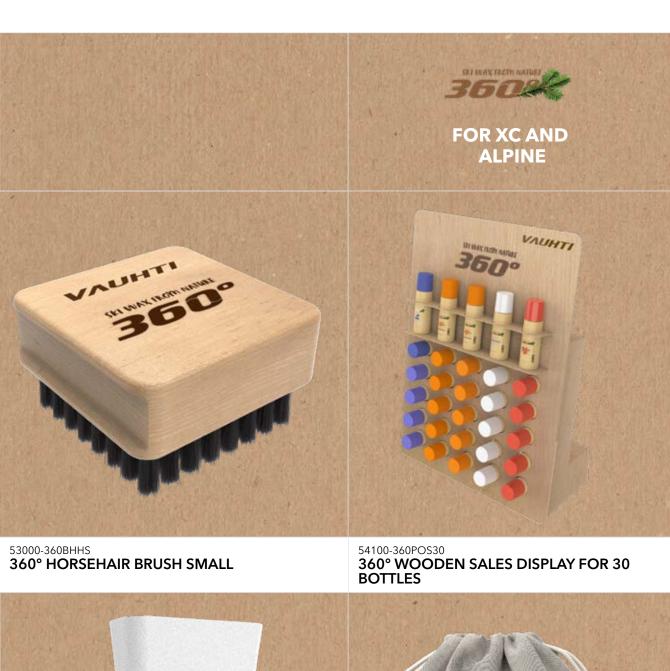

TOOLS

**SALES DISPLAY** 

TOOLS

**SALES DISPLAY** 

**SALES DISPLAY** 

Durable free standing metal display for 110 bottles, black.

TOOLS

400-1007B
SALES DISPLAY FOR 110 BOTTLES, BLACK

Durable free standing metal display for 110 bottles, white.

400-1007W
SALES DISPLAY FOR 110 BOTTLES, WHITE

Durable metal table display, black.

TOOLS

400-1006B
SALES DISPLAY FOR 42 BOTTLES, BLACK

400-1017B
SALES DISPLAY FOR 56 BOTTLES, BLACK

Durable metal table display, white.

TOOLS

400-1006W SALES DISPLAY FOR 42 BOTTLES, WHITE

400-1017W SALES DISPLAY FOR 56 BOTTLES, WHITE

**SALES DISPLAY** 

Durable free standing metal display for 165 bottles, black.

TOOLS

400-1018
SALES DISPLAY FOR 165 BOTTLES, BLACK

**SALES DISPLAY** 

Durable metal display for brushes, black and white. Attachment to free standing metal displays.

400-1019W SALES DISPLAY FOR BRUSH, WHITE