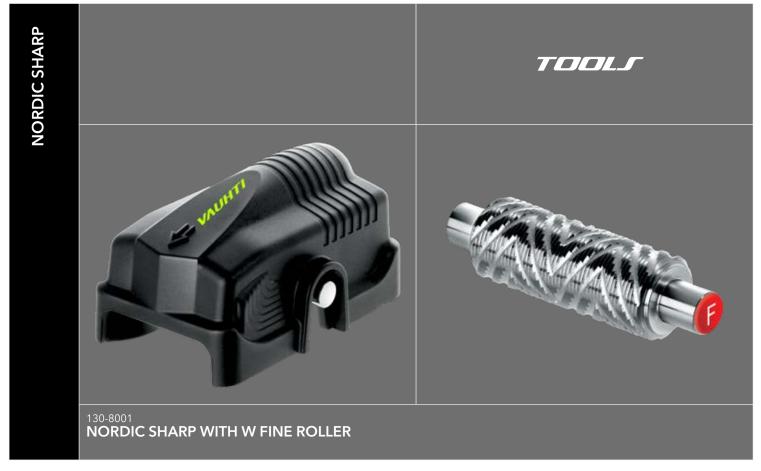

TOOL F

TOOL F

400-670
SKI VISE

2000-690
SKI VISE QUICK
SKI VISE RACE

SHARP

TOOLS **NYLON BRUSH SMALL NYLON BRUSH LARGE** 115-01015 NYLON BRUSH WITH NATURAL CORK 115-01035 NYLON/BRASS COMBI BRUSH 115-01025 NYLON FINISHING BRUSH