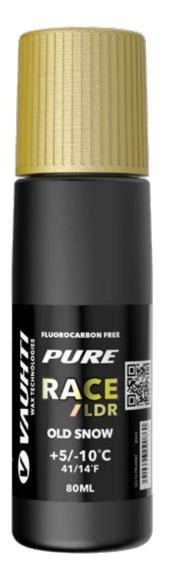

## FOR XC AND ALPINE

32110-RACEOSW80 **RACE WARM** (OLD SNOW) +7/-3°C | 45/27°F 32110-RACEOSC80 **RACE COLD** (OLD SNOW) -2/-20°C | 28/-4°F 32110-RACEOSLDR80 **RACE LDR** (OLD SNOW) +5/-10°C | 41/14°F PURE RACE NEW SNOW glide waxes are intended specifically for competitive skiers and demanding active skiers for racing. High-quality hydrocarbon ingredients, zinc stearate and silicon wax gives excellence performance and good durability to the products in all weather conditions. Especially for natural snow.