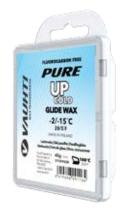

PURE ONE liquid glide waxes are based on high-quality hydrocarbon ingredients. Waxes are intended for recreational and active skiers in all snow type as well as for base preparation and maintenance for racing.

32140-ONEC100 ONE COLD -2/-15°C | 28/5°F

32140-ONEP100 **ONE POLAR** -5/-25°C | 23/-13°F

32140-ONELD100 ONE LD +5/-10°C | 41/14°F

32140-ONEB100 **ONE BASE WAX** 

PURE ONE LIQUID GLIDE 200ml

Bigger 200ml version of Pure ONE liquid glide wax