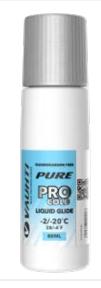

377-GPRNSG **RACE GREEN** (NEW SNOW) -5/-20°C | 23/-4°F

PURE PRO glide waxes are intended specifically for demanding active skiers and competitive skiers for training rounds. High quality hydrocarbon ingredients, zinc stearate and silicon wax gives excellence performance and good durability to the productsin all snow types and weather conditions.

#### FOR XC AND ALPINE

32120-PROC80 **PRO COLD** -2/-20°C | 28/-4°F

32120-PROLDR80 **PRO LDR** +5/-10°C | 41/14°F

32120-PROB80 PRO BASE WAX

32120-PROB200 PRO BASE WAX

PURE PRO glide waxes are intended specifically for demanding active skiers and competitive skiers for training rounds. High quality hydrocarbon ingredients, zinc stearate and silicon wax gives excellence performance and good durability to the products in all snow types and weather conditions.