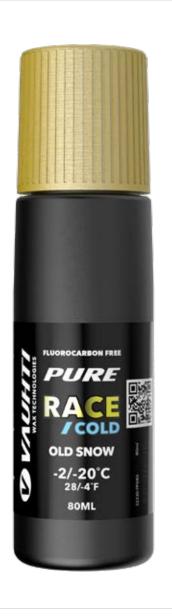

## FOR XC AND ALPINE

32110-RACEOSW80 **RACE WARM** (OLD SNOW) +7/-3°C | 45/27°F 32110-RACEOSC80 **RACE COLD** (OLD SNOW) -2/-20°C | 28/-4°F 32110-RACEOSLDR80 **RACE LDR** (OLD SNOW) +5/-10°C | 41/14°F PURE RACE NEW SNOW glide waxes are intended specifically for competitive skiers and demanding active skiers for racing. High-quality hydrocarbon ingredients, zinc stearate and silicon wax gives excellence performance and good durability to the products in all weather conditions. Especially for natural snow.