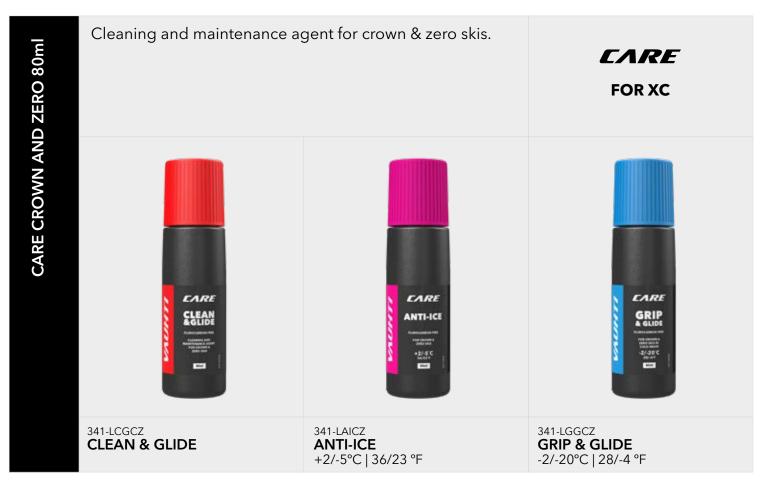

341-SSCC80 SKIN SKI CLEAN & CARE

341-SSCB80 **SKIN SKI CARE BLUE** -2/-15°C | 28/5°F

341-SSCR80 **SKIN SKI CARE RED** +7/-3°C | 45/27°F

341-QSC SKIN SKI CLEANER

341-QSC200 SKIN SKI CLEANER 200ML Cleans effectively the glide zones from dirt and maintains base by creating a hard and dirt-resistant coating. Always start a new waxing by cleaning the ski base with CLEAN & GLIDE. It improves the performance of the glide waxes on top of it since ski waxes absorbs only to clean ski base.