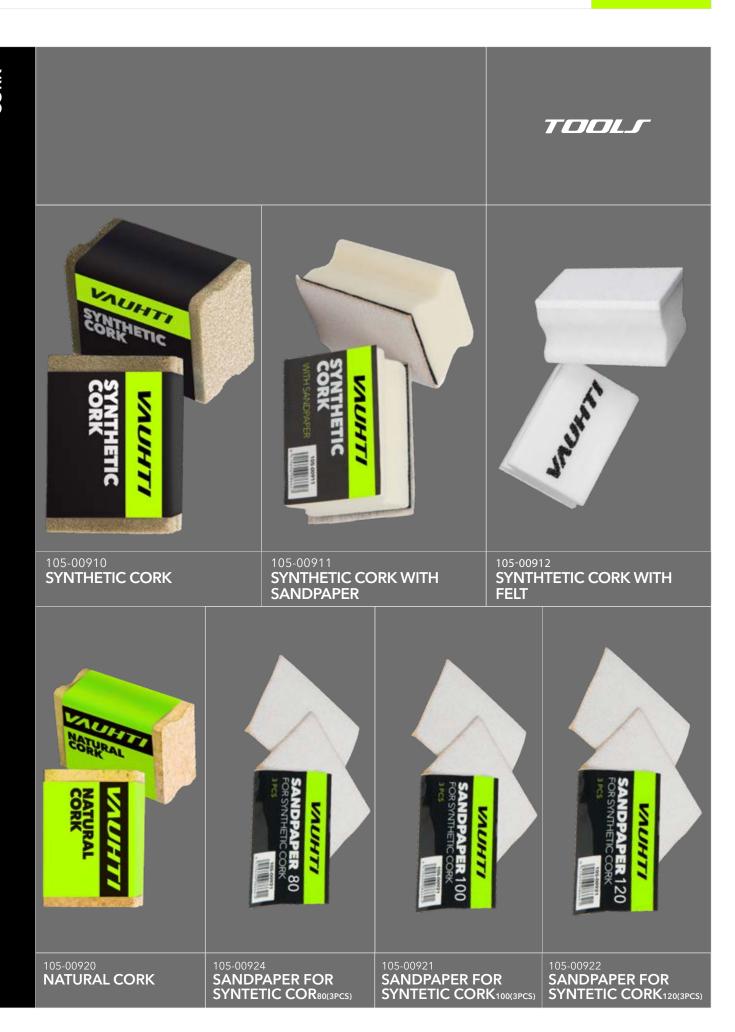

SCRAPER TOOLS VALHITI 100-630
PLEXI SHARP (WAX SCRAPER SHARPENER) **GROOVE SCRAPER** 100-00810 ACRYL SCRAPER 3 MM 100-00820 ACRYL SCRAPER 5 MM 100-00830 ACRYL DESIGNED 5MM 100-00840 SCRAPER SNOWBOARD CORK

TOOL F

TOOL F

400-670
SKI VISE

2000-690
SKI VISE QUICK
SKI VISE RACE

SHARP

TOOLS **NYLON BRUSH SMALL NYLON BRUSH LARGE** 115-01015 NYLON BRUSH WITH NATURAL CORK 115-01035 NYLON/BRASS COMBI BRUSH 115-01025 NYLON FINISHING BRUSH