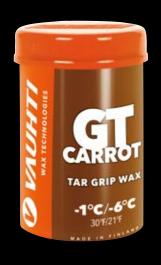

GS base waxes have excellent binding properties to secure durability of overlaying grip waxes.

357-GSBA **GS BASE AT** 

357-GSBAS **GS BASE SUPER** 

GT grip wax series especially for for natural and fine-grained snow. Tar waxes have a wide operating range and more convenient waxing properties, suitable for race or recreational use.

367-GTR **GT RED** +1/-1°C | 34/30°F

367-GTP **GT PINK** 0/-4°C | 32/25°F

367-GTC **GT CARROT** -1/-6°C | 30/21°F

367-GTG **GT GREEN** -6/-20°C | 21/-4°F

Synthetic klister series for wet, icy and coarse snow conditions.