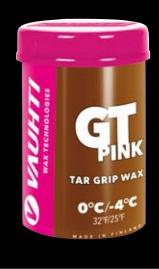

GS base waxes have excellent binding properties to secure durability of overlaying grip waxes.

357-GSBA **GS BASE AT** 

357-GSBAS **GS BASE SUPER** 

GT grip wax series especially for for natural and fine-grained snow. Tar waxes have a wide operating range and more convenient waxing properties, suitable for race or recreational use.

367-GTR **GT RED** +1/-1°C | 34/30°F

367-GTP **GT PINK** 0/-4°C | 32/25°F

367-GTC **GT CARROT** -1/-6°C | 30/21°F

367-GTG **GT GREEN** -6/-20°C | 21/-4°F

Synthetic klister series for wet, icy and coarse snow conditions.