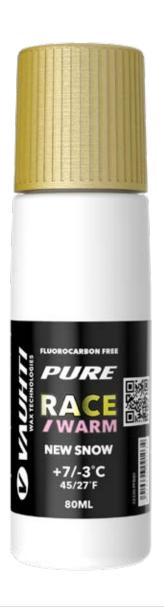

## FOR XC AND ALPINE

32110-RACEOSW80 **RACE WARM** (OLD SNOW) +7/-3°C | 45/27°F 32110-RACEOSC80 **RACE COLD** (OLD SNOW) -2/-20°C | 28/-4°F 32110-RACEOSLDR80 **RACE LDR** (OLD SNOW) +5/-10°C | 41/14°F PURE RACE NEW SNOW glide waxes are intended specifically for competitive skiers and demanding active skiers for racing. High-quality hydrocarbon ingredients, zinc stearate and silicon wax gives excellence performance and good durability to the products in all weather conditions. Especially for natural snow.

## FOR XC AND ALPINE

32110-RACENSW80 **RACE WARM** (NEW SNOW) +7/-3°C | 45/27°F 32110-RACENSC80 **RACE COLD** (NEW SNOW) -2/-20°C | 28/-4°F 32110-RACENSLDR80 **RACE LDR** (NEW SNOW) +5/-10°C | 41/14°F PURE RACE OLD SNOW glide waxes are processed with powder form raw materials and used as high performance coating powder. High-quality hydrocarbon ingredients, zinc stearate and silicon wax gives excellence performance and good durability to the products in all weather conditions. Especially for old and artificial snow.