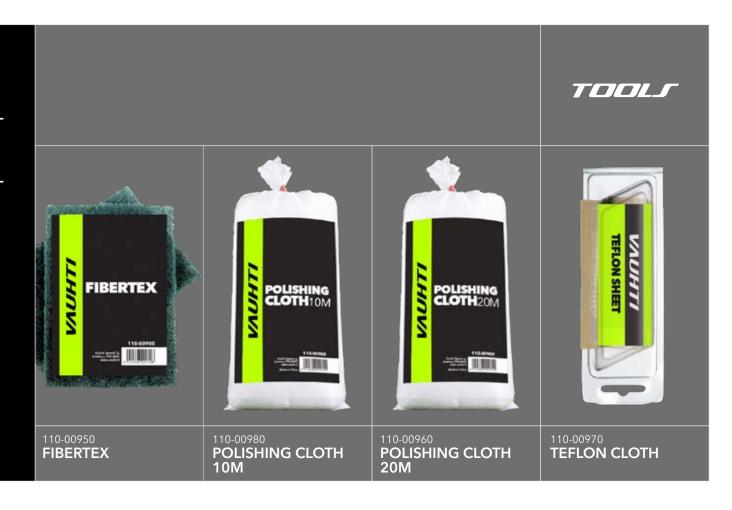

TOOL F

TOOL F

400-670
SKI VISE

2000-690
SKI VISE QUICK
SKI VISE RACE

SHARP

TOOLS **NYLON BRUSH SMALL NYLON BRUSH LARGE** 115-01015 NYLON BRUSH WITH NATURAL CORK 115-01035 NYLON/BRASS COMBI BRUSH 115-01025 NYLON FINISHING BRUSH