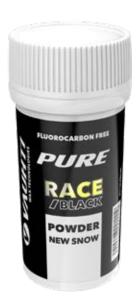

#### **NO COMPROMISE**

31110-RACEOSB35 **RACE BLACK** (OLD SNOW)

PURE RACE NEW SNOW glide waxes are intended specifically for competitive skiers and demanding active skiers for racing. High-quality hydrocarbon ingredients, zinc stearate and silicon wax gives excellence performance and good durability to the products in all weather conditions. Especially for natural snow.

31110-RACENSP45 **RACE POLAR** (NEW SNOW) -5/-25°C | 23/-13°F 31110-RACENSB45 **RACE BLACK** (NEW SNOW)

**PURE RACE KLISTER** 

PURE RACE klisters are especially for old, artificial and coarse snow.

**FOR XC** 