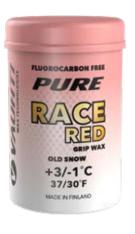

PURE RACE NEW SNOW grip waxes are especially for new, natural and fine snow. Thanks to the new additives glide properties are much better than with the traditional synthetic grip waxes.

377-GPROSR **RACE RED** (OLD SNOW) +3/-1°C | 37/30°F