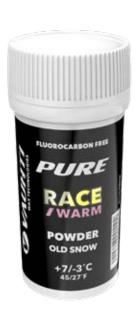

## FOR XC AND ALPINE

32110-RACENSW80 **RACE WARM** (NEW SNOW) +7/-3°C | 45/27°F 32110-RACENSC80 **RACE COLD** (NEW SNOW) -2/-20°C | 28/-4°F 32110-RACENSLDR80 **RACE LDR** (NEW SNOW) +5/-10°C | 41/14°F PURE RACE OLD SNOW glide waxes are processed with powder form raw materials and used as high performance coating powder. High-quality hydrocarbon ingredients, zinc stearate and silicon wax gives excellence performance and good durability to the products in all weather conditions. Especially for old and artificial snow.