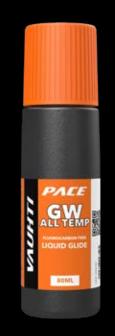

13041-GWAT80 GW ALL TEMP

**GW GLIDE WAX 609** 

Fluorocarbon free Pace GW glide waxes are intended for recreational and active skiers in all snow type as well as for base preparation and maintenance for racing.