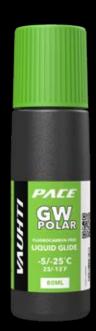

GW liquids have thinner content than other liquid glide waxes which means faster evaporation time and easier to brush.

13041-GWC80 **GW COLD** -2/-2°C | 28/-4°F

13041-GWP80 **GW POLAR** -5/-25°C | 23/-13°F

325-GWC60 **GW COLD** -2/-15°C | 28/5°F

325-GWP60 **GW POLAR** -5/-25°C | 23/-13°F

325-GWAT60 **GW ALL TEMP** 