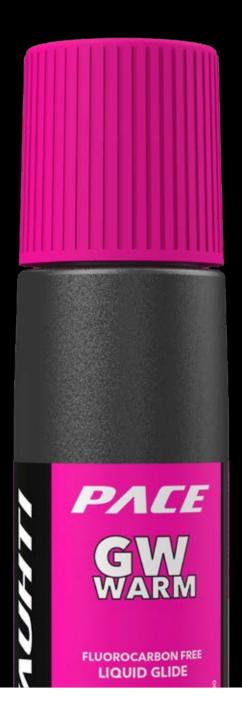

#### **SYNTHETIC SERIES**

GW

SW

GS | GT

KS

Fluorocarbon free Pace GW waxes are intended for recreational and active skiers in all snow type as well as for base preparation and maintenance for racing. Easy and enjoyable waxing.

GW liquids have thinner content than other liquid glide waxes which means faster evaporation time and easier to brush.

13041-GWC80 **GW COLD** -2/-2°C | 28/-4°F

13041-GWP80 **GW POLAR** -5/-25°C | 23/-13°F