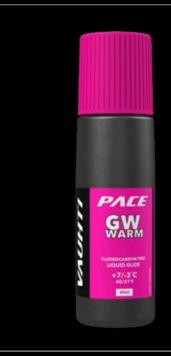

#### **SYNTHETIC SERIES**

GW

SW

GS | GT

KS

Fluorocarbon free Pace GW waxes are intended for recreational and active skiers in all snow type as well as for base preparation and maintenance for racing. Easy and enjoyable waxing.

GW liquids have thinner content than other liquid glide waxes which means faster evaporation time and easier to brush.

13041-GWC80 **GW COLD** -2/-2°C | 28/-4°F

13041-GWP80 **GW POLAR** -5/-25°C | 23/-13°F