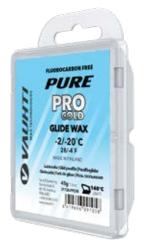

#### FOR XC AND ALPINE

32120-PROC80 **PRO COLD** -2/-20°C | 28/-4°F

32120-PROLDR80 **PRO LDR** +5/-10°C | 41/14°F

32120-PROB80 PRO BASE WAX

32120-PROB200 PRO BASE WAX

PURE PRO glide waxes are intended specifically for demanding active skiers and competitive skiers for training rounds. High quality hydrocarbon ingredients, zinc stearate and silicon wax gives excellence performance and good durability to the products in all snow types and weather conditions.

31127-PROW45 **PRO WARM** +7/-3°C | 45/27°F

31127-PROC45 **PRO COLD** -2/-20°C | 28/-4°F

31127-PROLDR45 **PRO LDR** +5/-10°C | 41/14°F

PURE UP liquid glide waxes are intended specifically for active skiers and competitive skiers for training rounds. High-quality hydrocarbon ingredients, zinc stearate and silicon wax gives excellence performance and good durability to the products in all snow types and weather conditions.