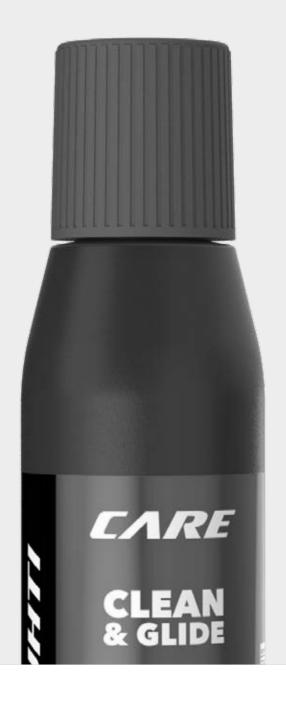

930-CG200FF CLEAN & GLIDE 200ML

930-CG200
CLEAN & GLIDE
FLUORINATED 200ML

930-CG500FF CLEAN & GLIDE 500ML

930-CG500 CLEAN & GLIDE FLUORINATED 500ML

Grip removers for CARE removing the grip waxes from grip zones. **FOR XC** CARE GRIP CARE GRIP EARE GRIP 930-GR500 930-GR200 930-GR1000 **GRIP REMOVER GRIP REMOVER GRIP REMOVER** 200ml 500ml 1000ml